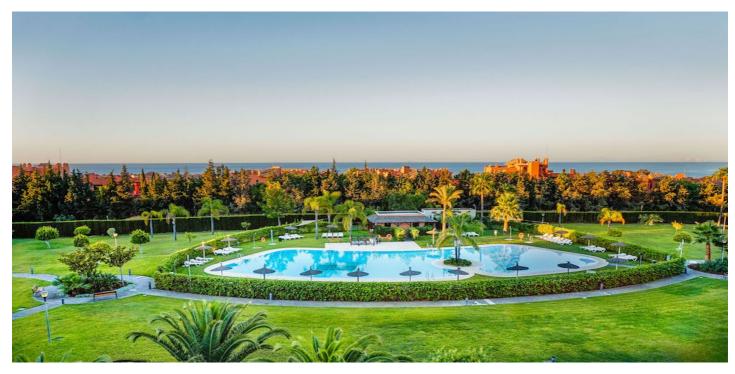

# Costa del Sol, New Golden Mile

Stunning duplex penthouse for sale in a luxury development on the New Golden Mile. The complex, which is situated within a short walking distance of the beach, several restaurants and shops, benefits from night concierge, beautiful, mature landscaped gardens and two paddle tennis courts. The duplex penthouse offers generous entertainment space, three ample bedrooms, two bathrooms and a guest toilet and an incredible 175 sqm of terraces, split over two levels, boasting 360-degree panoramic and unobstructed views. The property is being sold with a private parking space. Penthouse, New Golden Mile, Costa del Sol. 3 Bedrooms, 3 Bathrooms, Built 153 m<sup>2</sup>, Terrace 175 m<sup>2</sup>. Setting : Close To Golf, Close To Shops, Close To Sea, Close To Town, Close To Schools, Close To Forest, Urbanisation. Orientation : South East, South, South West. Condition : Good. Pool : Communal. Climate Control : Pre Installed A/C. Views : Sea, Mountain, Panoramic, Garden, Pool. Features : Covered Terrace, Lift, Fitted Wardrobes, Near Transport, Private Terrace, Solarium, Satellite TV, WiFi, Paddle Tennis, Ensuite Bathroom, Marble Flooring, Double Glazing, Fiber Optic. Furniture : Fully Furnished. Kitchen : Fully Fitted. Garden : Communal, Landscaped. Security : Gated Complex, Entry Phone, 24 Hour Security. Parking : Private. Utilities : Electricity, Drinkable Water. Category : Resale.

### Pool

Communal Garden Communal Landscaped