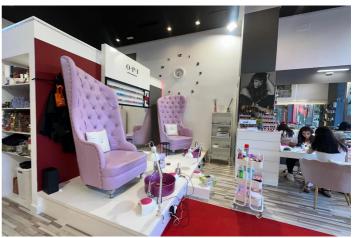

## Costa del Sol, Puerto Banús

Situated in the prestigious Marina Banus area of Puerto Banus, Marbella, this commercial property offers an exceptional opportunity for businesses seeking a prime location. Spanning 92.5 square metres, this business space is designed to cater to a variety of professional needs, combining functionality with a modern aesthetic. The property is in excellent condition, with a layout that includes a fully equipped bathroom and an additional toilet, ensuring convenience for both staff and clients. The interior benefits from air conditioning and central heating, providing a comfortable environment throughout the year. Glass doors enhance the space with natural light while offering a contemporary touch to the overall design. The property is fully furnished, allowing for immediate use without the need for additional investment. Strategically positioned, the business space is surrounded by a wealth of amenities. Its proximity to transport links, shops, schools, and the town centre ensures ease of access for employees and customers alike. Additionally, the property is located near the port, sea, and beach, making it an attractive location for businesses catering to tourists or locals. For those seeking leisure activities, the property is also close to golf courses and children's playgrounds, adding to its appeal. The street view further enhances the visibility of the property, making it an ideal choice for businesses that rely on foot traffic. Whether you are looking to establish a new venture or expand an existing one, this commercial space in Marina Banus offers an unparalleled combination of location, features, and convenience.