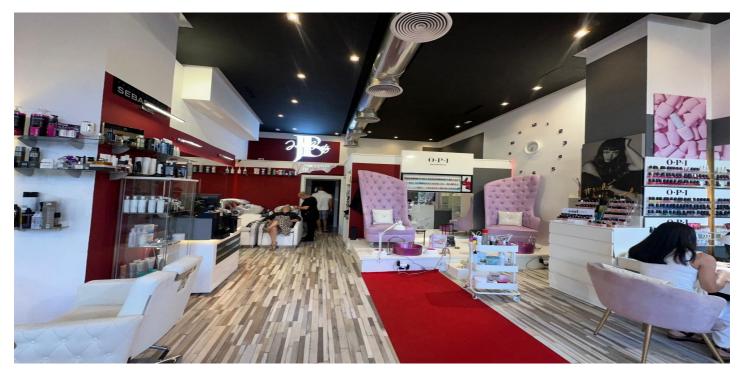

## Costa del Sol, Puerto Banús

Situated in the prestigious Marina Banus area of Puerto Banus, Marbella, this commercial property offers an exceptional opportunity for businesses seeking a prime location. Spanning 92.5 square metres, this business space is designed to cater to a variety of professional needs, combining functionality with a modern aesthetic. The property is in excellent condition, with a layout that includes a fully equipped bathroom and an additional toilet, ensuring convenience for both staff and clients. The interior benefits from air conditioning and central heating, providing a comfortable environment throughout the year. Glass doors enhance the space with natural light while offering a contemporary touch to the overall design. The property is fully furnished, allowing for immediate use without the need for additional investment. Strategically positioned, the business space is surrounded by a wealth of amenities. Its proximity to transport links, shops, schools, and the town centre ensures ease of access for employees and customers alike. Additionally, the property is located near the port, sea, and beach, making it an attractive location for businesses catering to tourists or locals. For those seeking leisure activities, the property is also close to golf courses and children's playgrounds, adding to its appeal. The street view further enhances the visibility of the property, making it an ideal choice for businesses that rely on foot traffic. Whether you are looking to establish a new venture or expand an existing one, this commercial space in Marina Banus offers an unparalleled combination of location, features, and convenience.