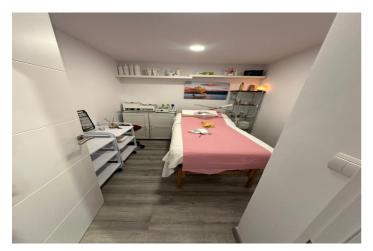

## Costa del Sol, Puerto Banús

Situated in the prestigious Marina Banus area of Puerto Banus, Marbella, this commercial property offers an exceptional opportunity for businesses seeking a prime location. Spanning 92.5 square metres, this business space is designed to cater to a variety of professional needs, combining functionality with a modern aesthetic. The property is in excellent condition, with a layout that includes a fully equipped bathroom and an additional toilet, ensuring convenience for both staff and clients. The interior benefits from air conditioning and central heating, providing a comfortable environment throughout the year. Glass doors enhance the space with natural light while offering a contemporary touch to the overall design. The property is fully furnished, allowing for immediate use without the need for additional investment. Strategically positioned, the business space is surrounded by a wealth of amenities. Its proximity to transport links, shops, schools, and the town centre ensures ease of access for employees and customers alike. Additionally, the property is located near the port, sea, and beach, making it an attractive location for businesses catering to tourists or locals. For those seeking leisure activities, the property is also close to golf courses and children's playgrounds, adding to its appeal. The street view further enhances the visibility of the property, making it an ideal choice for businesses that rely on foot traffic. Whether you are looking to establish a new venture or expand an existing one, this commercial space in Marina Banus offers an unparalleled combination of location, features, and convenience.