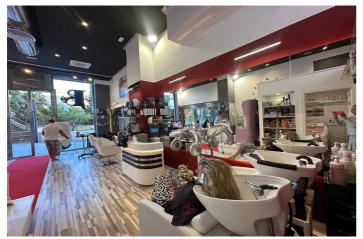

## Costa del Sol, Puerto Banús

Situated in the prestigious Marina Banus area of Puerto Banus, Marbella, this commercial property offers an exceptional opportunity for businesses seeking a prime location. Spanning 92.5 square metres, this business space is designed to cater to a variety of professional needs, combining functionality with a modern aesthetic. The property is in excellent condition, with a layout that includes a fully equipped bathroom and an additional toilet, ensuring convenience for both staff and clients. The interior benefits from air conditioning and central heating, providing a comfortable environment throughout the year. Glass doors enhance the space with natural light while offering a contemporary touch to the overall design. The property is fully furnished, allowing for immediate use without the need for additional investment. Strategically positioned, the business space is surrounded by a wealth of amenities. Its proximity to transport links, shops, schools, and the town centre ensures ease of access for employees and customers alike. Additionally, the property is located near the port, sea, and beach, making it an attractive location for businesses catering to tourists or locals. For those seeking leisure activities, the property is also close to golf courses and children's playgrounds, adding to its appeal. The street view further enhances the visibility of the property, making it an ideal choice for businesses that rely on foot traffic. Whether you are looking to establish a new venture or expand an existing one, this commercial space in Marina Banus offers an unparalleled combination of location, features, and convenience.