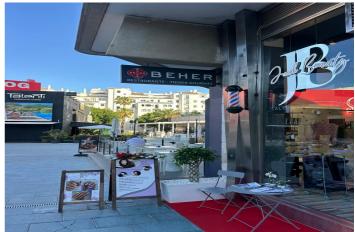

## Business for sale in Puerto Banús, Marbella

Reference: R4966312 Bathrooms: 2 Build Size: 92m<sup>2</sup>

## Costa del Sol, Puerto Banús

Situated in the prestigious Marina Banus area of Puerto Banus, Marbella, this commercial property offers an exceptional opportunity for businesses seeking a prime location. Spanning 92.5 square metres, this business space is designed to cater to a variety of professional needs, combining functionality with a modern aesthetic. The property is in excellent condition, with a layout that includes a fully equipped bathroom and an additional toilet, ensuring convenience for both staff and clients. The interior benefits from air conditioning and central heating, providing a comfortable environment throughout the year. Glass doors enhance the space with natural light while offering a contemporary touch to the overall design. The property is fully furnished, allowing for immediate use without the need for additional investment. Strategically positioned, the business space is surrounded by a wealth of amenities. Its proximity to transport links, shops, schools, and the town centre ensures ease of access for employees and customers alike. Additionally, the property is located near the port, sea, and beach, making it an attractive location for businesses catering to tourists or locals. For those seeking leisure activities, the property is also close to golf courses and children's playgrounds, adding to its appeal. The street view further enhances the visibility of the property, making it an ideal choice for businesses that rely on foot traffic. Whether you are looking to establish a new venture or expand an existing one, this commercial space in Marina Banus offers an unparalleled combination of location, features, and convenience.