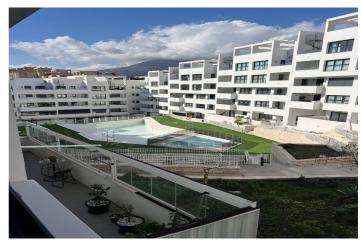

## Costa del Sol, Estepona

Bright and spacious 3-bedrooms apartment, with natural light streaming through the windows, creating the perfect start to your day. This brand-new, key-ready apartment is not just a place to live – it's a place to thrive. Located in the very heart of Estepona, you're just 600 meters away from the beach, where you can feel the sand between your toes in minutes. Whether you're taking a relaxing stroll along the coastline or heading out to enjoy the many nearby amenities, everything you need is right at your doorstep. The apartment, built in 2022, combines modern design with comfort, featuring two beautifully designed bathrooms and an open, airy living space. No need to worry about parking, as this home includes one underground parking space. Step outside to enjoy the community pool, the perfect place to unwind under the sun. And, with wheelchair accessibility, everyone can enjoy this home, no matter their needs. Live in a home that's not just a building, but a lifestyle – with easy access to everything you need, from shops to restaurants, and of course, the beautiful beach. Your dream home is waiting. Ready to move in today.

## **Features:**

FeaturesClimate ControlViewsCovered TerraceAir ConditioningMountainLiftCentral HeatingGardenNear TransportU/F/H BathroomsPoolSatellite TVUrban

Satellite TV
Storage Room
Double Glazing
Fitted Wardrobes