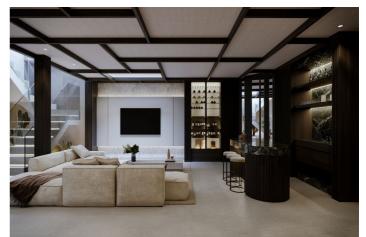

## Features:

| Features         | Orientation   | Climate Control |
|------------------|---------------|-----------------|
| Lift             | South West    | Cold A/C        |
| Private Terrace  |               | Hot A/C         |
| Storage Room     |               | U/F Heating     |
| Ensuite Bathroom |               |                 |
| Double Glazing   |               |                 |
| Fitted Wardrobes |               |                 |
| Gym              |               |                 |
| Sauna            |               |                 |
| Domotics         |               |                 |
| Basement         |               |                 |
| Views            | Setting       | Condition       |
| Sea Views        | Close To Golf | New Build       |
| Mountain         | Close To Port |                 |
| Panoramic        | Urbanisation  |                 |
| Pool             | Kitchen       | Garden          |
| Communal         | Fully Fitted  | Communal        |
| Private          |               |                 |
| Security         | Parking       | Category        |
| Gated Complex    | Private       | New Development |
| Alarm System     | Communal      |                 |
| Electric Blinds  |               |                 |
|                  |               |                 |