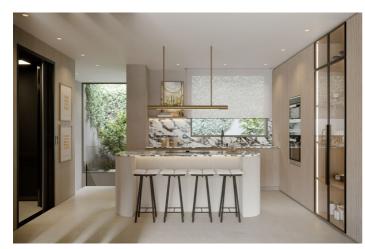

## Features:

| Features         | Orientation   | Climate Control |
|------------------|---------------|-----------------|
| Lift             | South West    | Cold A/C        |
| Private Terrace  |               | Hot A/C         |
| Storage Room     |               | U/F Heating     |
| Ensuite Bathroom |               |                 |
| Double Glazing   |               |                 |
| Fitted Wardrobes |               |                 |
| Gym              |               |                 |
| Sauna            |               |                 |
| Domotics         |               |                 |
| Basement         |               |                 |
| Views            | Setting       | Condition       |
| Sea Views        | Close To Golf | New Build       |
| Mountain         | Close To Port |                 |
| Panoramic        | Urbanisation  |                 |
| Pool             | Kitchen       | Garden          |
| Communal         | Fully Fitted  | Communal        |
| Private          |               |                 |
| Security         | Parking       | Category        |
| Gated Complex    | Private       | New Development |
| Alarm System     | Communal      |                 |
| Electric Blinds  |               |                 |
|                  |               |                 |