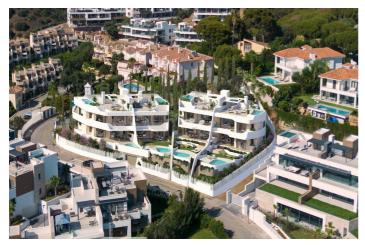

## Costa del Sol, Marbella

This development, an exclusive luxury complex consisting of 8 apartments This development is an exclusive luxury complex composed of 8 apartments, in the best area of the Costa del Sol, overlooking the sea. Its southwest orientation guarantees the best sun exposure and spectacular panoramic views, we have taken care of every detail with an innovative design, a privileged location, just 5 minutes from the spectacular dunes of Artola, for golf lovers you can enjoy the golf course of Cabo Pino. The development is only 15 minutes from the city of Marbella and 30 minutes from Malaga airport.