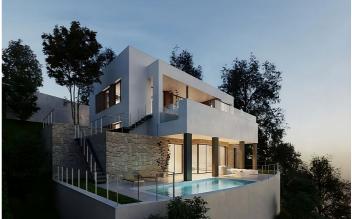

## Costa del Sol, Elviria

Residential Plot for sale, with building permit included for sale, in Elviria, Marbella. Plot 1542 m<sup>2</sup>. The plot object of the project is type UE-4 (0.2 m2t/m2s) and is currently without any type of building. Elviria: The Hidden Treasure of Marbella's Sun-Kissed Coast Nestled in the heart of Costa del Sol, just a few kilometers east of Marbella, lies the serene neighborhood of Elviria. With its blend of stunning natural beauty, luxurious facilities, and warm Mediterranean charm, Elviria truly captures the essence of life in Andalusia. The plot is sold with a Basic Project that defines an isolated single-family home. The house will have beautiful views of the forests and the sea, it is implemented on three levels at different levels, computing the different areas as basements, ground floor and upper floor according to justification in the graphic documentation. The characteristic and main use of the building is Residential Use in its single-family housing modality. Setting : Close To Golf, Close To Shops, Close To Sea, Close To Schools, Close To Forest. Orientation : South East, South. Views : Sea, Mountain, Golf, Panoramic, Garden, Urban, Forest, Street. Category : Golf, Investment, Luxury, Off Plan, With Planning Permission.