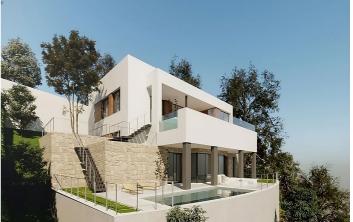

## Costa del Sol, Elviria

Residential Plot for sale, with building permit included for sale, in Elviria, Marbella. Plot 1542 m<sup>2</sup>. The plot object of the project is type UE-4 (0.2 m2t/m2s) and is currently without any type of building. Elviria: The Hidden Treasure of Marbella's Sun-Kissed Coast Nestled in the heart of Costa del Sol, just a few kilometers east of Marbella, lies the serene neighborhood of Elviria. With its blend of stunning natural beauty, luxurious facilities, and warm Mediterranean charm, Elviria truly captures the essence of life in Andalusia. The plot is sold with a Basic Project that defines an isolated single-family home. The house will have beautiful views of the forests and the sea, it is implemented on three levels at different levels, computing the different areas as basements, ground floor and upper floor according to justification in the graphic documentation. The characteristic and main use of the building is Residential Use in its single-family housing modality. Setting : Close To Golf, Close To Shops, Close To Sea, Close To Schools, Close To Forest. Orientation : South East, South. Views : Sea, Mountain, Golf, Panoramic, Garden, Urban, Forest, Street. Category : Golf, Investment, Luxury, Off Plan, With Planning Permission.