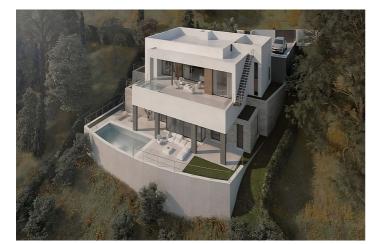

## Costa del Sol, Elviria

Residential Plot for sale, with building permit included for sale, in Elviria, Marbella. Plot 1542 m<sup>2</sup>. The plot object of the project is type UE-4 (0.2 m2t/m2s) and is currently without any type of building. Elviria: The Hidden Treasure of Marbella's Sun-Kissed Coast Nestled in the heart of Costa del Sol, just a few kilometers east of Marbella, lies the serene neighborhood of Elviria. With its blend of stunning natural beauty, luxurious facilities, and warm Mediterranean charm, Elviria truly captures the essence of life in Andalusia. The plot is sold with a Basic Project that defines an isolated single-family home. The house will have beautiful views of the forests and the sea, it is implemented on three levels at different levels, computing the different areas as basements, ground floor and upper floor according to justification in the graphic documentation. The characteristic and main use of the building is Residential Use in its single-family housing modality. Setting : Close To Golf, Close To Shops, Close To Sea, Close To Schools, Close To Forest. Orientation : South East, South. Views : Sea, Mountain, Golf, Panoramic, Garden, Urban, Forest, Street. Category : Golf, Investment, Luxury, Off Plan, With Planning Permission.