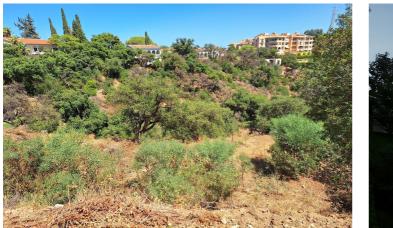

## Costa del Sol, Elviria

Residential Plot for sale, with building permit included for sale, in Elviria, Marbella. Plot 1542 m<sup>2</sup>. The plot object of the project is type UE-4 (0.2 m2t/m2s) and is currently without any type of building. Elviria: The Hidden Treasure of Marbella's Sun-Kissed Coast Nestled in the heart of Costa del Sol, just a few kilometers east of Marbella, lies the serene neighborhood of Elviria. With its blend of stunning natural beauty, luxurious facilities, and warm Mediterranean charm, Elviria truly captures the essence of life in Andalusia. The plot is sold with a Basic Project that defines an isolated single-family home. The house will have beautiful views of the forests and the sea, it is implemented on three levels at different levels, computing the different areas as basements, ground floor and upper floor according to justification in the graphic documentation. The characteristic and main use of the building is Residential Use in its single-family housing modality. Setting : Close To Golf, Close To Shops, Close To Sea, Close To Schools, Close To Forest. Orientation : South East, South. Views : Sea, Mountain, Golf, Panoramic, Garden, Urban, Forest, Street. Category : Golf, Investment, Luxury, Off Plan, With Planning Permission.