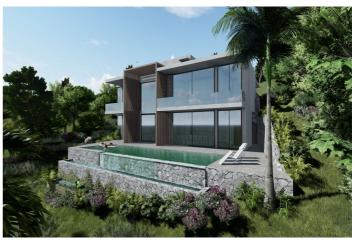

## Costa del Sol, Elviria

Unique opportunity: Villa project with construction license Building plot of  $1229m^2$  with finished project and license to start construction of an exceptional villa. Spectacular location of the plot with south-eastern orientation with panoramic views of the sea and the Santa Maria Golf course. The villa project of  $390m^2$ , offers 4 spacious bedrooms with bathrooms, spacious living room with open kitchen as well as a large terrace and a modern infinity pool. The plot has all the necessary amenities, such as access to the municipal network, water, electricity, sewerage, etc. The location is truly remarkable Elviria shopping center is only a 2-minute drive away, you will find supermarkets, pharmacies, banks and a wide selection of restaurants. In addition, the area has excellent education link, providing many international schools. Beautiful sandy beaches with dunes are a twenty-minute walk or a five-minute drive. The center of Marbella is a 10-minute drive and Málaga's international airport is only a little over half an hour's drive.