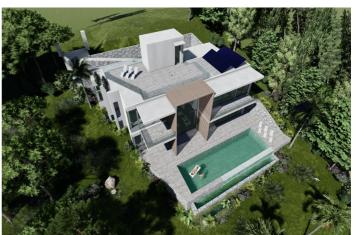

## Costa del Sol, Elviria

Unique opportunity: Villa project with construction license Building plot of  $1229m^2$  with finished project and license to start construction of an exceptional villa. Spectacular location of the plot with south-eastern orientation with panoramic views of the sea and the Santa Maria Golf course. The villa project of  $390m^2$ , offers 4 spacious bedrooms with bathrooms, spacious living room with open kitchen as well as a large terrace and a modern infinity pool. The plot has all the necessary amenities, such as access to the municipal network, water, electricity, sewerage, etc. The location is truly remarkable Elviria shopping center is only a 2-minute drive away, you will find supermarkets, pharmacies, banks and a wide selection of restaurants. In addition, the area has excellent education link, providing many international schools. Beautiful sandy beaches with dunes are a twenty-minute walk or a five-minute drive. The center of Marbella is a 10-minute drive and Málaga's international airport is only a little over half an hour's drive.