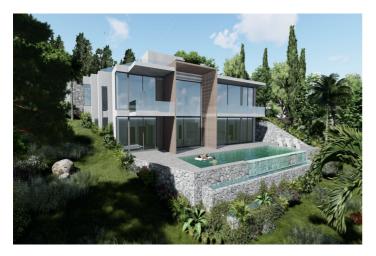

## Costa del Sol, Elviria

Unique opportunity: Villa project with construction license Building plot of  $1229m^2$  with finished project and license to start construction of an exceptional villa. Spectacular location of the plot with south-eastern orientation with panoramic views of the sea and the Santa Maria Golf course. The villa project of  $390m^2$ , offers 4 spacious bedrooms with bathrooms, spacious living room with open kitchen as well as a large terrace and a modern infinity pool. The plot has all the necessary amenities, such as access to the municipal network, water, electricity, sewerage, etc. The location is truly remarkable Elviria shopping center is only a 2-minute drive away, you will find supermarkets, pharmacies, banks and a wide selection of restaurants. In addition, the area has excellent education link, providing many international schools. Beautiful sandy beaches with dunes are a twenty-minute walk or a five-minute drive. The center of Marbella is a 10-minute drive and Málaga's international airport is only a little over half an hour's drive.