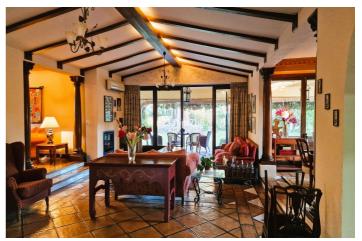

## Costa del Sol, San Pedro Beachside

Superb Andalusian style villa, situated just 200 metres from the beach in Cortijo Blanco, Marbella. The property is situated in a prime location and has been revamped in 2000. It boasts two floors and access to terraces and a spacious garden, offering abundant natural light and privacy. The Ground floor comprises a stately entrance with water fountain, a large living room, dining room, TV room, office, bedroom with bathroom, and a large, fully equipped kitchen with an island in the centre and dailly dining area. A/Ac Hot & Cold with split units, Underfloor Heating in lounge and dining room and fireplace In the outside boasts a covered terrace with a barbecue area, a large flat garden with a Saltwater swimming pool, vegetable garden and a magnificent ancient tree, which provides a unique space for relaxation and shade. The Top floor comprises four bedrooms and two bathrooms. The Master suite has an ensuite bathroom and dressing room. The bedrooms share a large south-facing sunny terrace. Cortijo Blanco is a quiet neighbourhood located on the beach side. that has been improved, including the area of the promenade and the mouth of the river. Amenities are conveniently located nearby, and the CN340 road provides easy access. This villa is a unique property, and its design and character are reflected in its details.