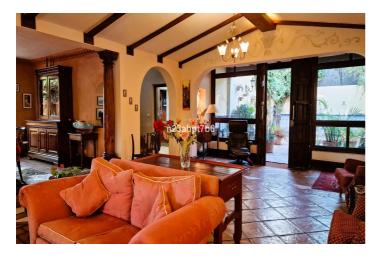

## Costa del Sol, San Pedro Beachside

Superb Andalusian style villa, situated just 200 metres from the beach in Cortijo Blanco, Marbella. The property is situated in a prime location and has been revamped in 2000. It boasts two floors and access to terraces and a spacious garden, offering abundant natural light and privacy. The Ground floor comprises a stately entrance with water fountain, a large living room, dining room, TV room, office, bedroom with bathroom, and a large, fully equipped kitchen with an island in the centre and dailly dining area. A/Ac Hot & Cold with split units, Underfloor Heating in lounge and dining room and fireplace In the outside boasts a covered terrace with a barbecue area, a large flat garden with a Saltwater swimming pool, vegetable garden and a magnificent ancient tree, which provides a unique space for relaxation and shade. The Top floor comprises four bedrooms and two bathrooms. The Master suite has an ensuite bathroom and dressing room. The bedrooms share a large south-facing sunny terrace. Cortijo Blanco is a quiet neighbourhood located on the beach side. that has been improved, including the area of the promenade and the mouth of the river. Amenities are conveniently located nearby, and the CN340 road provides easy access. This villa is a unique property, and its design and character are reflected in its details.