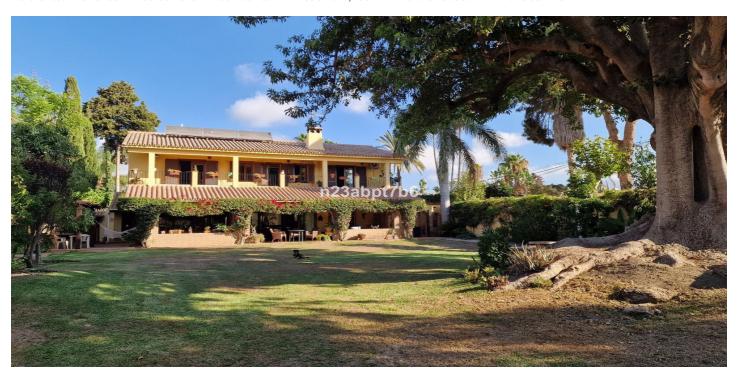

## Costa del Sol, San Pedro Beachside

Superb Andalusian style villa, situated just 200 metres from the beach in Cortijo Blanco, Marbella. The property is situated in a prime location and has been revamped in 2000. It boasts two floors and access to terraces and a spacious garden, offering abundant natural light and privacy. The Ground floor comprises a stately entrance with water fountain, a large living room, dining room, TV room, office, bedroom with bathroom, and a large, fully equipped kitchen with an island in the centre and dailly dining area. A/Ac Hot & Cold with split units, Underfloor Heating in lounge and dining room and fireplace In the outside boasts a covered terrace with a barbecue area, a large flat garden with a Saltwater swimming pool, vegetable garden and a magnificent ancient tree, which provides a unique space for relaxation and shade. The Top floor comprises four bedrooms and two bathrooms. The Master suite has an ensuite bathroom and dressing room. The bedrooms share a large south-facing sunny terrace. Cortijo Blanco is a quiet neighbourhood located on the beach side. that has been improved, including the area of the promenade and the mouth of the river. Amenities are conveniently located nearby, and the CN340 road provides easy access. This villa is a unique property, and its design and character are reflected in its details.