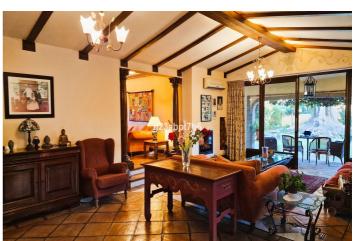

## Costa del Sol, San Pedro Beachside

Superb Andalusian style villa, situated just 200 metres from the beach in Cortijo Blanco, Marbella. The property is situated in a prime location and has been revamped in 2000. It boasts two floors and access to terraces and a spacious garden, offering abundant natural light and privacy. The Ground floor comprises a stately entrance with water fountain, a large living room, dining room, TV room, office, bedroom with bathroom, and a large, fully equipped kitchen with an island in the centre and dailly dining area. A/Ac Hot & Cold with split units, Underfloor Heating in lounge and dining room and fireplace In the outside boasts a covered terrace with a barbecue area, a large flat garden with a Saltwater swimming pool, vegetable garden and a magnificent ancient tree, which provides a unique space for relaxation and shade. The Top floor comprises four bedrooms and two bathrooms. The Master suite has an ensuite bathroom and dressing room. The bedrooms share a large south-facing sunny terrace. Cortijo Blanco is a quiet neighbourhood located on the beach side. that has been improved, including the area of the promenade and the mouth of the river. Amenities are conveniently located nearby, and the CN340 road provides easy access. This villa is a unique property, and its design and character are reflected in its details.