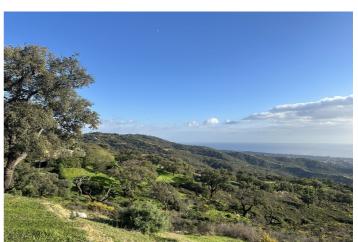

## Costa del Sol, La Mairena

If you are looking for a large piece of land with entirely stunning sea views, then come and visit this plot on top of the hill above Elviria. Dreams are made of this. THIS IS A PLOT THAT IS RUSTIC with a designation ENCINAR (OAK FOREST) and located on a cattle track...PECUNARIO On the country road leading along the crest of the hills above Elviria, these plots are very unique as they offer south-facing orientation and views to the coast of Marbella East. The most beautiful plot located on the southern facing slope of la Mairena. This land is forestal and rustic and is only buildable according to the LEY DE LA LISTA This means that it can support a private independent family home of 1% of the size of the land only as a "vinculada" where the house includes buildings destined for the keeping of animals and other activities that promote the well-being of the rural land.