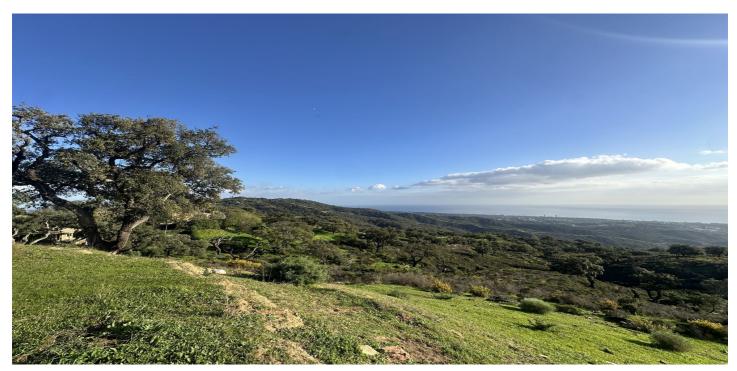

## Costa del Sol, La Mairena

If you are looking for a large piece of land with entirely stunning sea views, then come and visit this plot on top of the hill above Elviria. Dreams are made of this. THIS IS A PLOT THAT IS RUSTIC with a designation ENCINAR (OAK FOREST) and located on a cattle track...PECUNARIO On the country road leading along the crest of the hills above Elviria, these plots are very unique as they offer south-facing orientation and views to the coast of Marbella East. The most beautiful plot located on the southern facing slope of la Mairena. This land is forestal and rustic and is only buildable according to the LEY DE LA LISTA This means that it can support a private independent family home of 1% of the size of the land only as a "vinculada" where the house includes buildings destined for the keeping of animals and other activities that promote the well-being of the rural land.