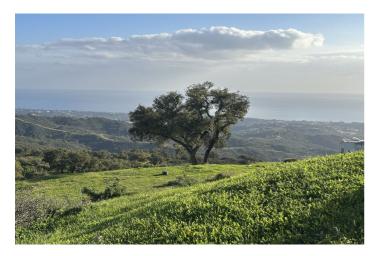

## Costa del Sol, La Mairena

If you are looking for a large piece of land with entirely stunning sea views, then come and visit this plot on top of the hill above Elviria. Dreams are made of this. THIS IS A PLOT THAT IS RUSTIC with a designation ENCINAR (OAK FOREST) and located on a cattle track...PECUNARIO On the country road leading along the crest of the hills above Elviria, these plots are very unique as they offer south-facing orientation and views to the coast of Marbella East. The most beautiful plot located on the southern facing slope of la Mairena. This land is forestal and rustic and is only buildable according to the LEY DE LA LISTA This means that it can support a private independent family home of 1% of the size of the land only as a "vinculada" where the house includes buildings destined for the keeping of animals and other activities that promote the well-being of the rural land.