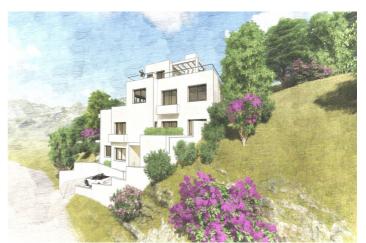

## Costa del Sol, Benahavís

The plot is situated in a gated enclave of luxury residences situated off the Ronda Road a short distance from San Pedro Alcantara and all the facilities of the Marbella area. An exciting villa project has been penned by renowned local Architect Cesar de Leyva which has achieved the goal of making the best of the views whilst providing a comfortable home in the modern idiom with open concept living and up to 4 or 5 bedrooms, all with en suite bathrooms. The goal was to deliver a villa that would be perfect as a second home and therefore there are views and lots of terrace spaces to enjoy rather than extensive gardens to maintain. One of the main features has to be the elevated infinity swimming pool which celebrates the views and will certainly be a talking point for family and friends. The design includes an elevator which will make all areas of the house including the solarium accessible for people of all abilities. The project maximises what can be built on the plot although obviously the buyer will be able to decide whether they need the maximum or something more modest. This is an opportunity to construct an amazing home in a brilliant location. For more details and floor plans please just send us a message. Plot 513 m2 Build of Project 314 m2