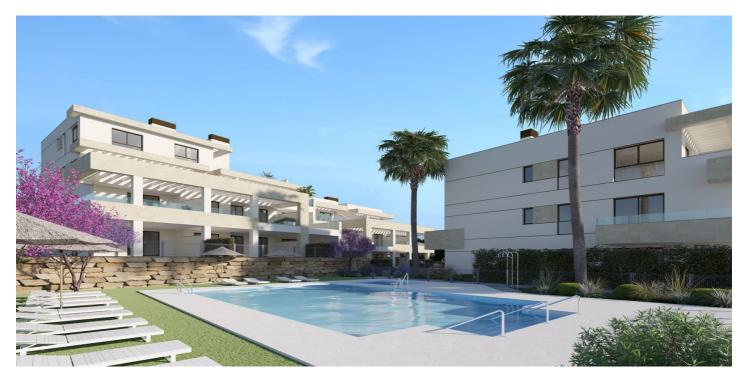

## Costa del Sol, Estepona

This modern and functional gated residential complex offers 41 stylish 1, 2, and 3-bedroom homes across two low-rise buildings. Set in the thriving Estepona West area, known for its stunning beaches, top-tier golf courses, and high quality of life, the development provides an ideal balance of tranquillity and accessibility. Located in the growing Arroyo Enmedio district, it is just minutes from the beach and close to a wide range of services, including international schools, a new hospital, shopping centres, sports facilities, and green spaces. The renowned Arroyo Vaquero beach, stretching over 2.5 km, is only a five-minute walk away. Within a 20 km radius, residents have access to 30 prestigious golf courses, including two of the area's best right next door. Designed with sustainability in mind, the communal areas include landscaped gardens, a swimming pool, a modern gym, and a multipurpose room for leisure and relaxation. Every home features generous natural light, porcelain tile flooring, large windows, and spacious, well-oriented interiors. High-quality finishes include quartz worktops and integrated appliances in the kitchen, and elegant large-format porcelain tiles in the bathrooms. A perfect retreat offering comfort, quality, and a peaceful Mediterranean lifestyle.