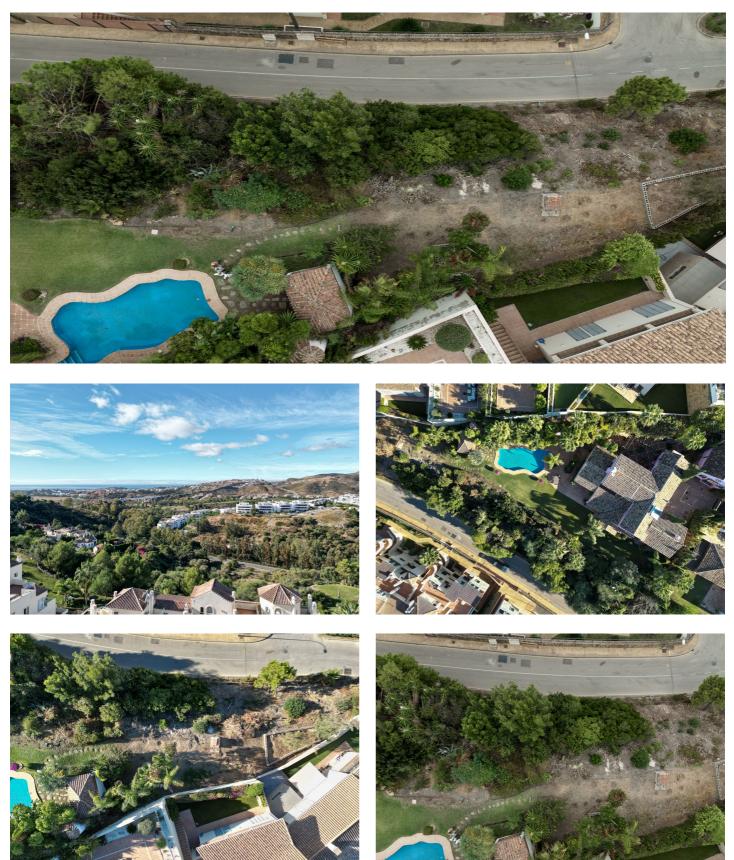

## Costa del Sol, Benahavís

This is a very rare opportunity to purchase an elevated plot with golf, mountain and sea views located within the peaceful urbanisation of Puerto del Almendro. This contemporary villa project has been designed by renowned Marbella architect Cesar de Leyva and he has created a stunning, easily maintained home which would make an excellent second home or holiday rental. This modern, south and south west facing house is distributed over four floors, with terraces on all levels and a rooftop terrace where you can enjoy breathtaking views of Gibraltar and North Africa. The design includes a lift to all floors and a private pool on the upper terrace. The project can be adapted to suit a buyers requirements and has the preliminary planning application in place. The views are protected ensuring a safe haven investment. Puerto del Almendro sits below the Serranía de Ronda mountain range next to Los Arqueros golf and country club and is surrounded by exclusive residential urbanisations. It is just a 5 minute drive to San Pedro de Alcantara and 10 minutes to Puerto Banus.