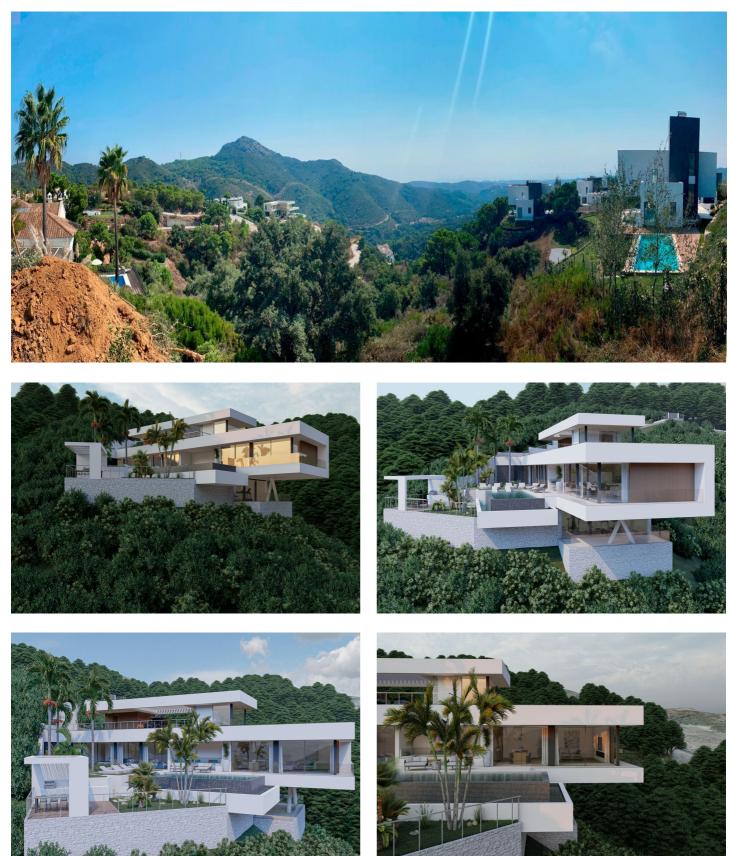

# Residential Plot for sale in Benahavís, Benahavís

Reference: R4020820 Bedrooms: 3 Bathrooms: 5 Plot Size: 3,473m<sup>2</sup> Terrace: 226m<sup>2</sup>

## Costa del Sol, Benahavís

Plot+Project+License Residential Plot, Benahavís, Costa del Sol. Garden/Plot 3473 m<sup>2</sup>. Setting : Close To Golf, Urbanisation. Orientation : South. Condition : Excellent. Views : Sea, Mountain, Panoramic. Features : Access for people with reduced mobility. Security : Gated Complex, 24 Hour Security. Utilities : Electricity, Drinkable Water, Telephone, Gas. Category : Luxury, Off Plan, With Planning Permission, Contemporary.

#### Setting

Close To Golf Urbanisation **Utilities** Electricity Drinkable Water Telephone Gas **Orientation** South

Condition Excellent

#### **Category** Luxury Off Plan With Planning Permission Contemporary

Views Sea Views Mountain Panoramic Security Gated Complex 24 Hour Security