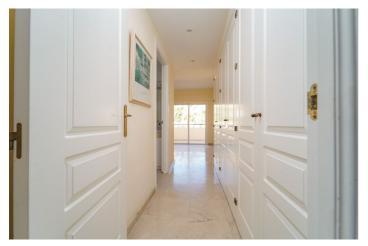

The penthouse includes underground parking space and a 12 m² storage room, ensuring convenience and ample storage. Built in 2000, this property features built-in wardrobes and is equipped with electric heating and air conditioning. Located on the third floor with elevator access, it faces south, east, and west, maximizing sunlight throughout the day.