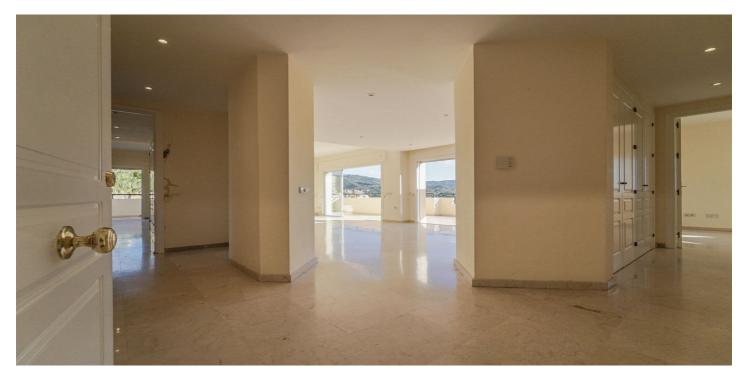

## Costa del Sol, Elviria

\*\*Penthouse Paradise on the Costa del Sol\*\*

Discover a rare gem in the heart of the Costa del Sol with this spacious three-bedroom, three-bathroom penthouse. Boasting 173 m² of constructed space, this property offers breathtaking views from both the living room and the expansive terrace. While it requires renovation, it presents a unique opportunity to craft your dream home, tailored to your taste and comfort. Imagine waking up to stunning natural landscapes every day, with the sea breeze gently flowing through your windows.

The penthouse includes underground parking space and a 12 m² storage room, ensuring convenience and ample storage. Built in 2000, this property features built-in wardrobes and is equipped with electric heating and air conditioning. Located on the third floor with elevator access, it faces south, east, and west, maximizing sunlight throughout the day.