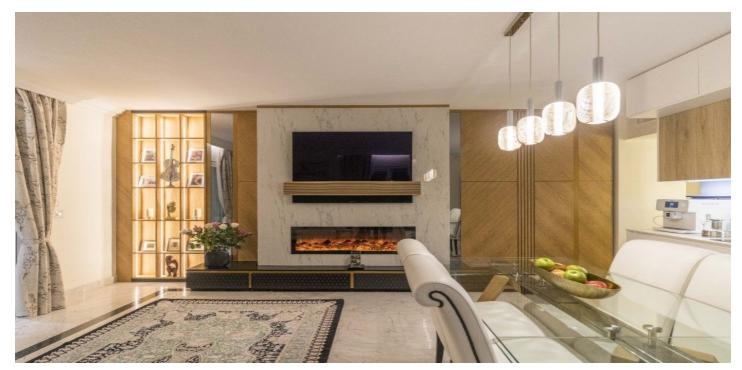

## Costa del Sol, Puerto Banús

Incredible 3 bedroom apartment, epitomizes luxury and convenience, located in the center of Puerto Banus. The Property: This property has been completely renovated to the highest of standards with premium quality bespoke materials and fittings imported from around the world. It offers 3 spacious bedrooms, a chic modernist open plan kitchen and living area, as well over 40 square meters of terrace to enjoy amazing mountain views and sunshine from morning until late into the evening. Residents can enjoy a communal pool, fully equipped gym, padel court, 2 underground parking spaces and a concierge service. The Location: Unbeatable central location in the ever sought after Puerto Banus, the property offers ultimate convenience, being walking distance to all amenities, the beach and of course, Puerto Banus marina. Ideal for investment or enjoyment as a second home. Features: Smart Home System - video monitoring, remote access control, remote climate control, remote water heater Finishes - Custom made oak and marble finishes throughout, bespoke Italian furniture, authentic silk Persian carpets Extras - LG Al washing machine, LG OLED TV's x3, surround sound home cinema system, designer cutlery The property must be seen in person for the qualities to be truly appreciated!