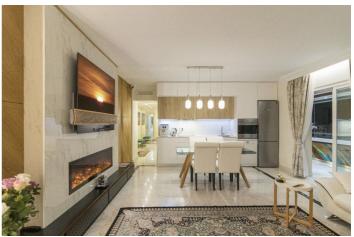

## Costa del Sol, Puerto Banús

Incredible 3 bedroom apartment, epitomizes luxury and convenience, located in the center of Puerto Banus. The Property: This property has been completely renovated to the highest of standards with premium quality bespoke materials and fittings imported from around the world. It offers 3 spacious bedrooms, a chic modernist open plan kitchen and living area, as well over 40 square meters of terrace to enjoy amazing mountain views and sunshine from morning until late into the evening. Residents can enjoy a communal pool, fully equipped gym, padel court, 2 underground parking spaces and a concierge service. The Location: Unbeatable central location in the ever sought after Puerto Banus, the property offers ultimate convenience, being walking distance to all amenities, the beach and of course, Puerto Banus marina. Ideal for investment or enjoyment as a second home. Features: Smart Home System - video monitoring, remote access control, remote climate control, remote water heater Finishes - Custom made oak and marble finishes throughout, bespoke Italian furniture, authentic silk Persian carpets Extras - LG Al washing machine, LG OLED TV's x3, surround sound home cinema system, designer cutlery The property must be seen in person for the qualities to be truly appreciated!