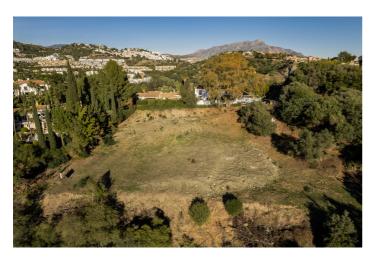

## Costa del Sol, Benahavís

Puerto del Almendro - Benahavis Flat plot situated in an ideal position for people who want the best of two worlds: peace, tranquility and panoramic views over the surrounding landscape with some sea view as well yet a very short distance away from amenties, San Pedro & Puerto Banus. The urbanization has barriers and camera at the entrance as well as a tennis court available to residents. The commercial centre of Monte Halcones is just around the corner and offers basic amenities such as supermarket, pharmacy, restaurants etc. Suitable for 2 floor + basement, villa project Alloted build percentage is 20% and minimum plot size is 3000m2 here We also have the adjacent plot for sale: R3984019

## **Features:**

Orientation
South West

Views Sea Views Mountain Golf Views