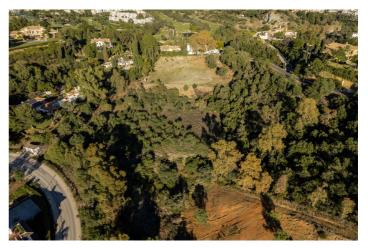

## Costa del Sol, Benahavís

Puerto del Almendro - Benahavis Flat plot situated in an ideal position for people who want the best of two worlds: peace, tranquility and panoramic views over the surrounding landscape with some sea view as well yet a very short distance away from amenties, San Pedro & Puerto Banus. The urbanization has barriers and camera at the entrance as well as a tennis court available to residents. The commercial centre of Monte Halcones is just around the corner and offers basic amenities such as supermarket, pharmacy, restaurants etc. Suitable for 2 floor + basement, villa project Alloted build percentage is 20% and minimum plot size is 3000m2 here We also have the adjacent plot for sale: R3984019