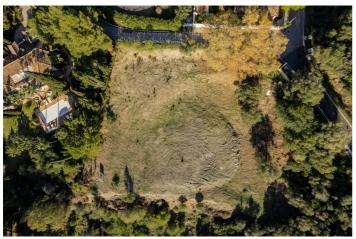

## Residential Plot for sale in Benahavís, Benahavís

995,000€

Reference: R3473524 Plot Size: 4,280m<sup>2</sup> Build Size: 856m<sup>2</sup>

## Costa del Sol, Benahavís

Puerto del Almendro - Benahavis Flat plot situated in an ideal position for people who want the best of two worlds: peace, tranquility and panoramic views over the surrounding landscape with some sea view as well yet a very short distance away from amenties, San Pedro & Puerto Banus. The urbanization has barriers and camera at the entrance as well as a tennis court available to residents. The commercial centre of Monte Halcones is just around the corner and offers basic amenities such as supermarket, pharmacy, restaurants etc. Suitable for 2 floor + basement, villa project Alloted build percentage is 20% and minimum plot size is 3000m2 here We also have the adjacent plot for sale: R3984019