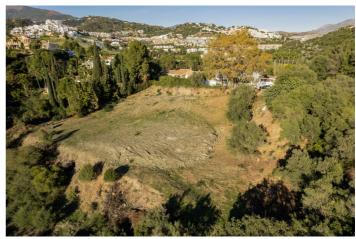

## Costa del Sol, Benahavís

Puerto del Almendro - Benahavis Flat plot situated in an ideal position for people who want the best of two worlds: peace, tranquility and panoramic views over the surrounding landscape with some sea view as well yet a very short distance away from amenties, San Pedro & Puerto Banus. The urbanization has barriers and camera at the entrance as well as a tennis court available to residents. The commercial centre of Monte Halcones is just around the corner and offers basic amenities such as supermarket, pharmacy, restaurants etc. Suitable for 2 floor + basement, villa project Alloted build percentage is 20% and minimum plot size is 3000m2 here We also have the adjacent plot for sale: R3984019

## **Features:**

Orientation
South West

Views Sea Views Mountain Golf Views