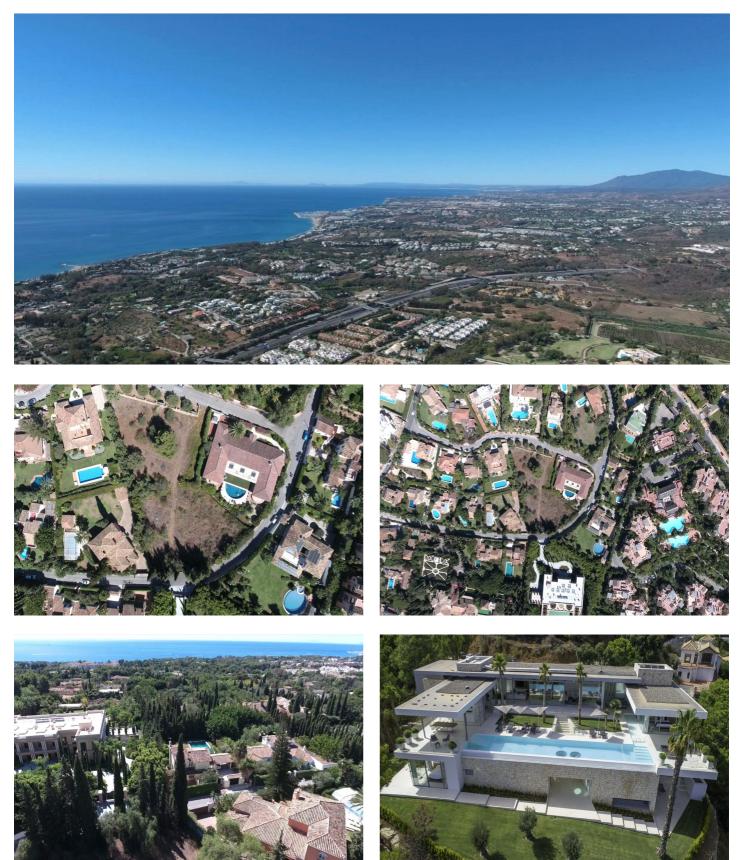

## Land for sale in The Golden Mile, Marbella

**Reference:** R4668736 **Plot Size:** 1,808m<sup>2</sup>

## Costa del Sol, The Golden Mile

Are you looking for a truly exclusive plot in one of the best and prestigious locations of the Southern Mediterranean? Don't miss this excellent investment opportunity and a remarkable place to build your permanent or holiday home! Surrounded by stunning Mediterranean scenery with a backdrop of mountains, a fantastic plot of 1.808 m<sup>2</sup> is located in one of the most calm and tranquil areas of the world-famous Golden Mile. Among the advantages of the land is the unforgettable breath-taking panoramic view to the Mediterranean Sea all the way to legendary Hercules Pillars guarding the Strait of Gibraltar, and the idyllic, picture-perfect Andalusian surrounding with whitewashed houses with terracotta roof tiles, large swimming pools and well-groomed subtropical gardens. Just imagine, from your new house you will be able to see the coastlines of two continents - Europe and Africa, with the Rif mountains in Morocco, as well as the magnificent symbol of Marbella La Concha Mountain, which is responsible for the microclimate of the area. The urbanization named Rocio de Nagüeles is beautiful, well-established and classy. It is inextricably connected with Marbella's glamorous past. Two iconic hotels that put Marbella on the map as a glamorous resort, Marbella Club and Puente Romano, both will be very close to your new house and offer you all their exclusive services and luxury amenities. At a very short distance, you will also find trendy bars, lovely cafés, tapas-bars, finest restaurants, including Michelin-starred. International schools, business centres, health clinics, sandy beaches including the Blue Flag awarded, high quality sports, beach and night clubs, fashionable designer boutiques, manicured golf-courses, everything is literally minutes away. It has an easy access to the main highway and proximity to everything best Southern Spain can offer, chic and luxury of Puerto Banús, charm of Marbella Old Centre, natural beauty of Sierra Blanca and La Concha Mountain. Ideal for deserving people with settled taste preferences, who seek utmost comfort and exceptional quality of stress-free life.