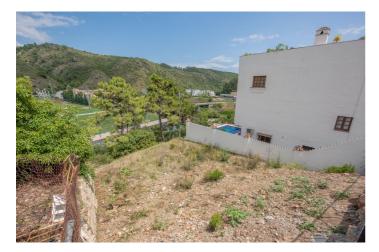

## Residential Plot for sale in Benahavís, Benahavís

175,000 €

Reference: R4335877 Plot Size: 100m<sup>2</sup>

## Costa del Sol, Benahavís

Plot with beautiful views in Benahavís village. This plot is located in Benahavís, only a short walk from all the amenities of the village, its bars and restaurants. The maximum built volume allow is 100% of the plot per floor, which can be to a maximum of 3 levels ande which makes 300 sqm of maximum volume. If you are looking for the ideal place for your home this is a great opportunity to be in one of the most sought after locations in La Costa del Sol. Must be seen to understand its true potential.

## **Features:**

Orientation

East

**Views** Mountain Urban **Setting** 

Close To Shops Close To Town Close To Schools

Town

Mountain Pueblo Close To Forest

Category