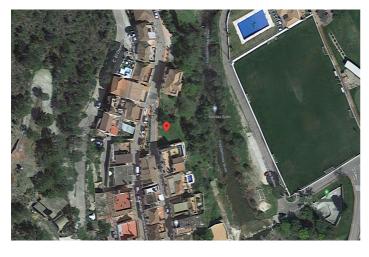

## Residential Plot for sale in Benahavís, Benahavís

175,000 €

Reference: R4335877 Plot Size: 100m<sup>2</sup>

## Costa del Sol, Benahavís

Plot with beautiful views in Benahavís village. This plot is located in Benahavís, only a short walk from all the amenities of the village, its bars and restaurants. The maximum built volume allow is 100% of the plot per floor, which can be to a maximum of 3 levels ande which makes 300 sqm of maximum volume. If you are looking for the ideal place for your home this is a great opportunity to be in one of the most sought after locations in La Costa del Sol. Must be seen to understand its true potential.