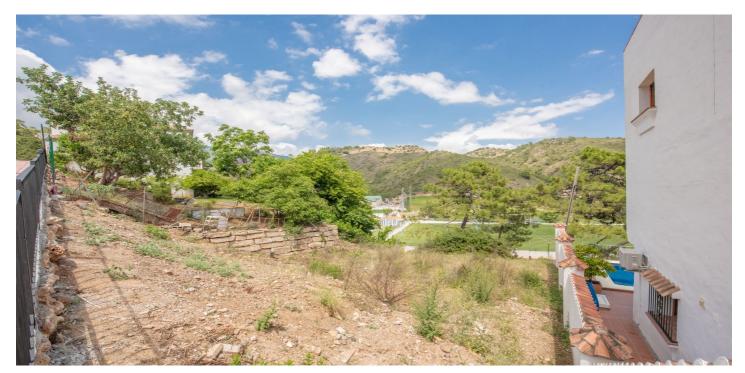

## Residential Plot for sale in Benahavís, Benahavís

175,000 €

Reference: R4335877 Plot Size: 100m<sup>2</sup>

## Costa del Sol, Benahavís

Plot with beautiful views in Benahavís village. This plot is located in Benahavís, only a short walk from all the amenities of the village, its bars and restaurants. The maximum built volume allow is 100% of the plot per floor, which can be to a maximum of 3 levels ande which makes 300 sqm of maximum volume. If you are looking for the ideal place for your home this is a great opportunity to be in one of the most sought after locations in La Costa del Sol. Must be seen to understand its true potential.

## **Features:**

Orientation

East

**Views** Mountain Urban **Setting** 

Close To Shops Close To Town Close To Schools

Town

Mountain Pueblo Close To Forest

Category