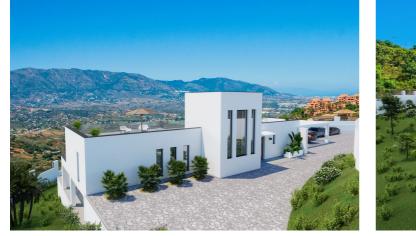

## Costa del Sol, La Mairena

Nestled in the serene and prestigious enclave of La Mairena, this stunning off-plan villa epitomizes luxury and modern living. The villa spans a generous plot, offering expansive living spaces both indoors and outdoors. Featuring 4 spacious bedrooms and 4 elegantly designed bathrooms, the villa boasts an open-concept layout that seamlessly blends contemporary aesthetics with functional design. Each bedroom is a private retreat, complete with en-suite bathrooms, large windows, with breathtaking views of the surrounding landscape. The main living area is a masterpiece of modern architecture, with floor-to-ceiling windows that flood the 357m<sup>2</sup> space with natural light and offer panoramic vistas. The state-of-the-art kitchen, equipped with top-of-the-line appliances, flows effortlessly into the dining and living areas, creating a perfect environment for entertaining and family gatherings. Outside, the villa is surrounded by beautifully landscaped gardens, a private infinity pool, spacious terraces totaling 40m<sup>2</sup> and a porch of 70 m<sup>2</sup>, providing the ultimate setting for relaxation and outdoor living. It also includes a private garage. Situated in the tranquil and exclusive area of La Mairena, this villa offers privacy and seclusion while being just a short drive from Marbella's world-class amenities, including fine dining, shopping, and pristine beaches. This is a unique opportunity to own a piece of paradise in one of Costa del Sol's most coveted locations.

## Features:

**Features** Private Terrace Solarium

**Pool** Private Views Sea Views Mountain Forest

**Parking** Private Setting Close To Golf Close To Shops Close To Town Close To Schools Close To Forest Category Off Plan