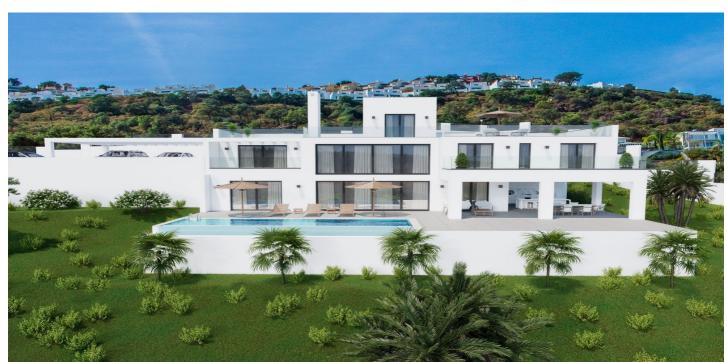

## Detached Villa for sale in La Mairena, Marbella

Reference: R4791868 Bedrooms: 4 Bathrooms: 5 Plot Size: 2,266m<sup>2</sup> Build Size: 357m<sup>2</sup> Terrace: 300m<sup>2</sup>

## Costa del Sol, La Mairena

Nestled in the serene and prestigious enclave of La Mairena, this stunning off-plan villa epitomizes luxury and modern living. The villa spans a generous plot, offering expansive living spaces both indoors and outdoors. Featuring 4 spacious bedrooms and 4 elegantly designed bathrooms, the villa boasts an open-concept layout that seamlessly blends contemporary aesthetics with functional design. Each bedroom is a private retreat, complete with en-suite bathrooms, large windows, with breathtaking views of the surrounding landscape. The main living area is a masterpiece of modern architecture, with floor-to-ceiling windows that flood the 357m<sup>2</sup> space with natural light and offer panoramic vistas. The state-of-the-art kitchen, equipped with top-of-the-line appliances, flows effortlessly into the dining and living areas, creating a perfect environment for entertaining and family gatherings. Outside, the villa is surrounded by beautifully landscaped gardens, a private infinity pool, spacious terraces totaling 40m<sup>2</sup> and a porch of 70 m<sup>2</sup>, providing the ultimate setting for relaxation and outdoor living. It also includes a private garage. Situated in the tranquil and exclusive area of La Mairena, this villa offers privacy and seclusion while being just a short drive from Marbella's world-class amenities, including fine dining, shopping, and pristine beaches. This is a unique opportunity to own a piece of paradise in one of Costa del Sol's most coveted locations.

## Features:

**Features** Private Terrace Solarium

**Pool** Private Views Sea Views Mountain Forest

**Parking** Private Setting Close To Golf Close To Shops Close To Town Close To Schools Close To Forest Category Off Plan