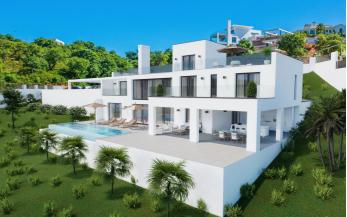

## Costa del Sol, La Mairena

Nestled in the serene and prestigious enclave of La Mairena, this stunning off-plan villa epitomizes luxury and modern living. The villa spans a generous plot, offering expansive living spaces both indoors and outdoors. Featuring 4 spacious bedrooms and 4 elegantly designed bathrooms, the villa boasts an open-concept layout that seamlessly blends contemporary aesthetics with functional design. Each bedroom is a private retreat, complete with en-suite bathrooms, large windows, with breathtaking views of the surrounding landscape. The main living area is a masterpiece of modern architecture, with floor-to-ceiling windows that flood the 357m<sup>2</sup> space with natural light and offer panoramic vistas. The state-of-the-art kitchen, equipped with top-of-the-line appliances, flows effortlessly into the dining and living areas, creating a perfect environment for entertaining and family gatherings. Outside, the villa is surrounded by beautifully landscaped gardens, a private infinity pool, spacious terraces totaling 40m<sup>2</sup> and a porch of 70 m<sup>2</sup>, providing the ultimate setting for relaxation and outdoor living. It also includes a private garage. Situated in the tranquil and exclusive area of La Mairena, this villa offers privacy and seclusion while being just a short drive from Marbella's world-class amenities, including fine dining, shopping, and pristine beaches. This is a unique opportunity to own a piece of paradise in one of Costa del Sol's most coveted locations.

## Features:

**Features** Private Terrace Solarium

**Pool** Private Views Sea Views Mountain Forest

**Parking** Private Setting Close To Golf Close To Shops Close To Town Close To Schools Close To Forest Category Off Plan