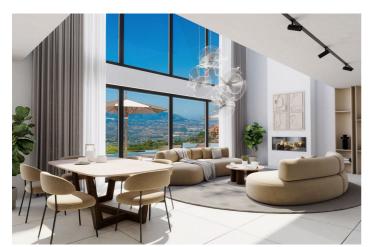

## Costa del Sol, La Mairena

Nestled in the serene and prestigious enclave of La Mairena, this stunning off-plan villa epitomizes luxury and modern living. The villa spans a generous plot, offering expansive living spaces both indoors and outdoors. Featuring 4 spacious bedrooms and 4 elegantly designed bathrooms, the villa boasts an open-concept layout that seamlessly blends contemporary aesthetics with functional design. Each bedroom is a private retreat, complete with en-suite bathrooms, large windows, with breathtaking views of the surrounding landscape. The main living area is a masterpiece of modern architecture, with floor-to-ceiling windows that flood the 357m<sup>2</sup> space with natural light and offer panoramic vistas. The state-of-the-art kitchen, equipped with top-of-the-line appliances, flows effortlessly into the dining and living areas, creating a perfect environment for entertaining and family gatherings. Outside, the villa is surrounded by beautifully landscaped gardens, a private infinity pool, spacious terraces totaling 40m<sup>2</sup> and a porch of 70 m<sup>2</sup>, providing the ultimate setting for relaxation and outdoor living. It also includes a private garage. Situated in the tranquil and exclusive area of La Mairena, this villa offers privacy and seclusion while being just a short drive from Marbella's world-class amenities, including fine dining, shopping, and pristine beaches. This is a unique opportunity to own a piece of paradise in one of Costa del Sol's most coveted locations.