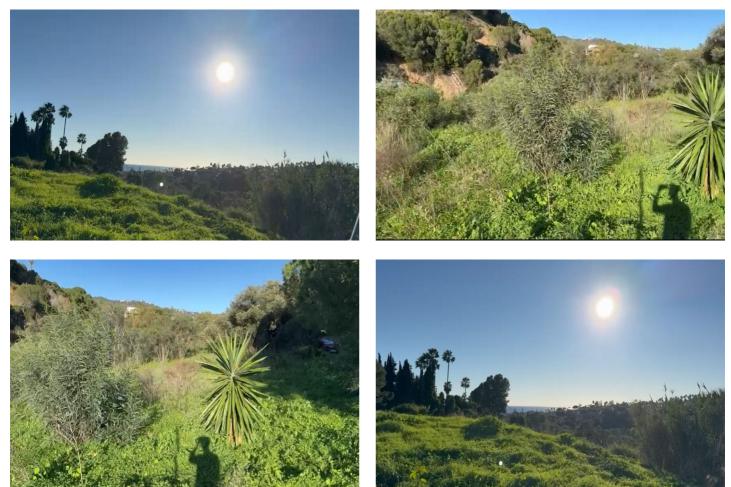

## Land for sale in Elviria, Marbella

Reference: R4900441 Plot Size: 1,080m<sup>2</sup>

## Costa del Sol, Elviria

Plot in Elviria, one of Marbella's most sought-after areas, located near P de Áustria. This prime location offers tranquility and proximity to top-quality beaches, Santa Maria Golf, supermarkets, restaurants, and international schools like the German School of Málaga. With a fully approved architectural project and construction license, this plot is ready for the development of a luxury villa. Enjoy seamless indoor-outdoor living with stunning views sea and mountain. Conveniently situated just 10 minutes from Marbella's center and 40 minutes from Málaga Airport, this property combines privacy and accessibility, making it a perfect investment or family home opportunity.