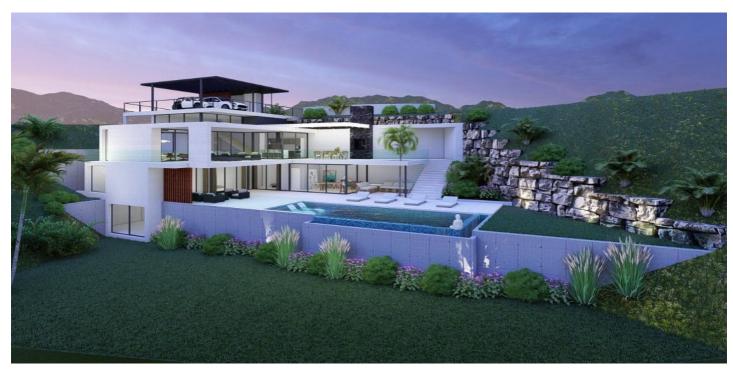

## Land for sale in Elviria, Marbella

Reference: R4900441 Plot Size: 1,080m<sup>2</sup>

## Costa del Sol, Elviria

Plot in Elviria, one of Marbella's most sought-after areas, located near P de Áustria. This prime location offers tranquility and proximity to top-quality beaches, Santa Maria Golf, supermarkets, restaurants, and international schools like the German School of Málaga. With a fully approved architectural project and construction license, this plot is ready for the development of a luxury villa. Enjoy seamless indoor-outdoor living with stunning views sea and mountain. Conveniently situated just 10 minutes from Marbella's center and 40 minutes from Málaga Airport, this property combines privacy and accessibility, making it a perfect investment or family home opportunity.

## Features:

**Views** Sea Views Mountain **Setting** Close To Golf