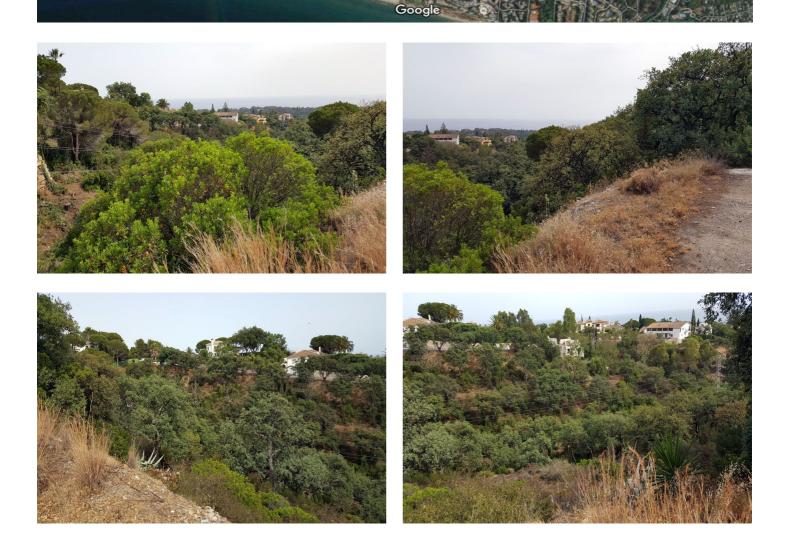

### Costa del Sol, Elviria

19 PLOTS - ELVIRIA - EAST MARBELLA FLEXIBLE PLAN: The company who own the land have a plan to pruschase 5 plots, then option for another 5 plots and so on. This is a residential area of luxury villas, located in the heart of the Costa del Sol, 9 Km from the centre of Marbella and 35 minutes from the International Airport from Malaga. In total there are 19 plots available which correspond to the numbers 99-100-101-102-103-104-105-106-107-108-109-110-111-112-115-116-117-118-119, surrounded by a large number of native trees with magnificent views of the sea from the plots. SSE orientation. By car: 2 mins to Amenities - 35 mins to Malaga airport – 10 mins to Marbella town centre – 15 mins to Puerto Banus – 5 mins to Beach

### Features:

Orientation South South East South West Category Off Plan Contemporary **Views** Sea Views Panoramic Setting Close To Golf Urbanisation Close To Sea