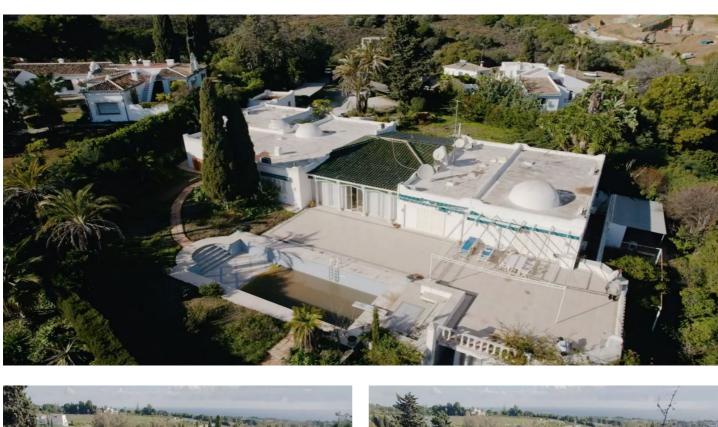

## Detached Villa for sale in The Golden Mile, Marbella

Reference: R4721023 Bedrooms: 6 Bathrooms: 4 Plot Size: 4,000m<sup>2</sup> Build Size: 400m<sup>2</sup> Terrace: 60m<sup>2</sup>

## Costa del Sol, The Golden Mile

Traditional style villa for renovation on the Golden Mile, only a few minutes away from the famous Sierra Blanca. This magnificent property is located in the tranquil area of La Capellania, offering a living area of approximately 400 m<sup>2</sup>. The spacious south facing villa boasts sea and mountain views. The plot of 4.000m2, is flat and is located in a developing area surrounded by large mansions. A quiet area, next to the prestigious Swan School, Nagueles Park and with easy access to all directions. The plot is 20% developable due to its large size and is included in plan 91. Price and payment conditions are negotiable.