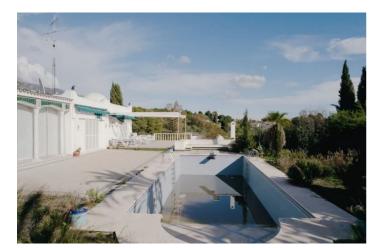

## Detached Villa for sale in The Golden Mile, Marbella

Reference: R4721023 Bedrooms: 6 Bathrooms: 4 Plot Size: 4,000m<sup>2</sup> Build Size: 400m<sup>2</sup> Terrace: 60m<sup>2</sup>

## Costa del Sol, The Golden Mile

Traditional style villa for renovation on the Golden Mile, only a few minutes away from the famous Sierra Blanca. This magnificent property is located in the tranquil area of La Capellania, offering a living area of approximately 400 m<sup>2</sup>. The spacious south facing villa boasts sea and mountain views. The plot of 4.000m2, is flat and is located in a developing area surrounded by large mansions. A quiet area, next to the prestigious Swan School, Nagueles Park and with easy access to all directions. The plot is 20% developable due to its large size and is included in plan 91. Price and payment conditions are negotiable.

## Features:

| Features         | Orientation          | Views     |
|------------------|----------------------|-----------|
| Private Terrace  | South                | Sea Views |
| Near Mosque      |                      | Mountain  |
|                  |                      | Panoramic |
|                  |                      | Garden    |
|                  |                      | Pool      |
| Setting          | Condition            | Pool      |
| Close To Golf    | Renovation Required  | Private   |
| Close To Town    | Restoration Required |           |
| Close To Schools |                      |           |
| Furniture        | Kitchen              | Garden    |
| Fully Furnished  | Fully Fitted         | Private   |
| Parking          | Category             |           |
| Covered          | Investment           |           |
|                  | Bargain              |           |
|                  | Golf                 |           |