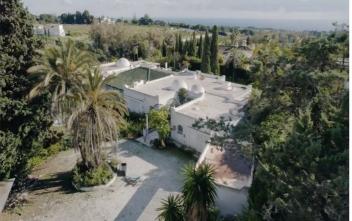

## Detached Villa for sale in The Golden Mile, Marbella

Reference: R4721023 Bedrooms: 6 Bathrooms: 4 Plot Size: 4,000m<sup>2</sup> Build Size: 400m<sup>2</sup> Terrace: 60m<sup>2</sup>

## Costa del Sol, The Golden Mile

Traditional style villa for renovation on the Golden Mile, only a few minutes away from the famous Sierra Blanca. This magnificent property is located in the tranquil area of La Capellania, offering a living area of approximately 400 m<sup>2</sup>. The spacious south facing villa boasts sea and mountain views. The plot of 4.000m2, is flat and is located in a developing area surrounded by large mansions. A quiet area, next to the prestigious Swan School, Nagueles Park and with easy access to all directions. The plot is 20% developable due to its large size and is included in plan 91. Price and payment conditions are negotiable.