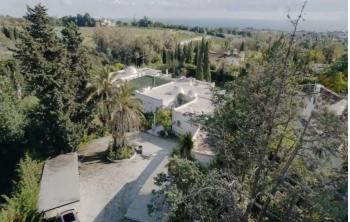

## Detached Villa for sale in The Golden Mile, Marbella

Reference: R4721023 Bedrooms: 6 Bathrooms: 4 Plot Size: 4,000m<sup>2</sup> Build Size: 400m<sup>2</sup> Terrace: 60m<sup>2</sup>

## Costa del Sol, The Golden Mile

Traditional style villa for renovation on the Golden Mile, only a few minutes away from the famous Sierra Blanca. This magnificent property is located in the tranquil area of La Capellania, offering a living area of approximately 400 m<sup>2</sup>. The spacious south facing villa boasts sea and mountain views. The plot of 4.000m2, is flat and is located in a developing area surrounded by large mansions. A quiet area, next to the prestigious Swan School, Nagueles Park and with easy access to all directions. The plot is 20% developable due to its large size and is included in plan 91. Price and payment conditions are negotiable.