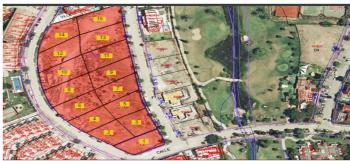

## Costa del Sol, Estepona

Estepona, INVESTOR ALERT 15 plots for villas in the same area, Bsic PROYECT AND LICENSE APPROVED for 11 of these plots Between Puerto Banus and Estepona town, 15 plots for sale, you can build 15 individual villas, located in the exclusive urbanization of El Campanario, next to a 9-hole golf course as well as a clubhouse that offers a restaurant, gym, spa and all kinds of services nearby. Ideally positioned on the second line of golf and surrounded by high-end villas and luxury apartments, this prime land offers a buildability of 0.4%. The plots range from 550 to 750 m<sup>2</sup>, with a total land area of 9,751 m<sup>2</sup> and a buildable area of 3,900 m<sup>2</sup>-perfect for a high-end residential development. With a competitive average sale price and a list of interested buyers already in place, this is a prime opportunity for a swift and profitable development. Don't miss out on this rare investment in one of southern Spain's most desirable locations. Situated in the sought-after Campanario area, this location is unmatched-just 3 km from the A-340 road and 4 km from Marbella's center. The area is fully urbanized with essential infrastructure in place, including water, electricity, sewage, public lighting, and sidewalks, ensuring convenience and a high standard of living. There is a wide variety of luxury properties for sale that you can find on the New Golden Mile in Estepona, from prestigious frontline beach developments, exclusive villas, golf flats, five star hotels such as Las Dunas or Kempinski and luxury beachfront penthouses. The New Golden Mile is considered one of the best luxury destinations in Europe for several reasons: its climate, with more than 300 days of sunshine, its Mediterranean gastronomy and its location; 30 minutes by car to Gibraltar, 2 hours from Africa by boat and 2 and a half hours to the ski resort of Sierra Nevada in Granada Contact us today for more details or to schedule a visit!