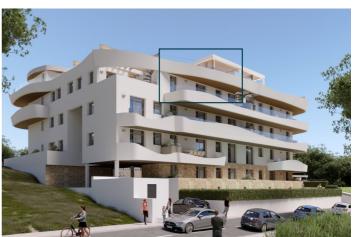

## Costa del Sol, Estepona

Luxury 2-bedroom duplex penthouse, with private pool in the terrace duplex and in a residential area, just a 7-minute walk from the old town of Estepona. Southwest facing, located on the third, and fourth floor with partial ocean view from the solarium. Small elegantly complex with a total of 22 apartments. Under construction (construction already started) delivery expected in September 2025. Large terraces: on the 3rd floor +/- 31m2 and on the 4th floor a roof terrace of +/- 62 m2 with: - Saltwater pool approx. 3x2 - Outdoor kitchen - Outdoor shower - Large pergola Being the only penthouse in the complex, there is an exterior door on the roof, next to the elevator. The roof terrace can therefore not only be accessed via the interior spiral staircase. The luxurious finish includes: - Recessed spotlights in the ceiling of all windows and in the kitchen. - Acoustic wall in the living room. - Plate with integrated extractor - Luxury kitchen, now with color/material of your choice. - All plugs, taps and shower hoses in black. - Wall-hung toilets placed at a high height from the seat. - Individual heat pump in each apartment, more energy efficient - As the only attic, the storage room and parking space are located together on the same level and next to each other. The common areas: swimming pool, gym and coworking area. Do not hesitate to contact us for a visit!