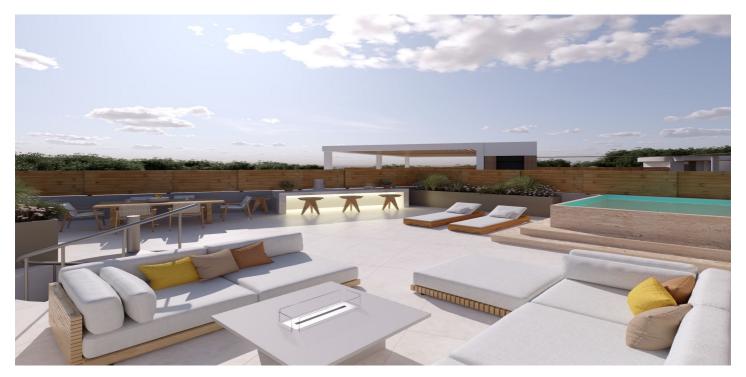

## Costa del Sol, Estepona

Luxury 2-bedroom duplex penthouse, with private pool in the terrace duplex and in a residential area, just a 7-minute walk from the old town of Estepona. Southwest facing, located on the third, and fourth floor with partial ocean view from the solarium. Small elegantly complex with a total of 22 apartments. Under construction (construction already started) delivery expected in September 2025. Large terraces: on the 3rd floor +/- 31m2 and on the 4th floor a roof terrace of +/- 62 m2 with: - Saltwater pool approx. 3x2 - Outdoor kitchen - Outdoor shower - Large pergola Being the only penthouse in the complex, there is an exterior door on the roof, next to the elevator. The roof terrace can therefore not only be accessed via the interior spiral staircase. The luxurious finish includes: - Recessed spotlights in the ceiling of all windows and in the kitchen. - Acoustic wall in the living room. - Plate with integrated extractor - Luxury kitchen, now with color/material of your choice. - All plugs, taps and shower hoses in black. - Wall-hung toilets placed at a high height from the seat. - Individual heat pump in each apartment, more energy efficient - As the only attic, the storage room and parking space are located together on the same level and next to each other. The common areas: swimming pool, gym and coworking area. Do not hesitate to contact us for a visit!