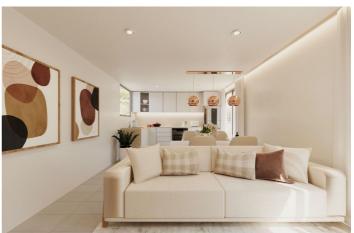

## Costa del Sol, Estepona

Luxury 2-bedroom duplex penthouse, with private pool in the terrace duplex and in a residential area, just a 7-minute walk from the old town of Estepona. Southwest facing, located on the third, and fourth floor with partial ocean view from the solarium. Small elegantly complex with a total of 22 apartments. Under construction (construction already started) delivery expected in September 2025. Large terraces: on the 3rd floor +/- 31m2 and on the 4th floor a roof terrace of +/- 62 m2 with: - Saltwater pool approx. 3x2 - Outdoor kitchen - Outdoor shower - Large pergola Being the only penthouse in the complex, there is an exterior door on the roof, next to the elevator. The roof terrace can therefore not only be accessed via the interior spiral staircase. The luxurious finish includes: - Recessed spotlights in the ceiling of all windows and in the kitchen. - Acoustic wall in the living room. - Plate with integrated extractor - Luxury kitchen, now with color/material of your choice. - All plugs, taps and shower hoses in black. - Wall-hung toilets placed at a high height from the seat. - Individual heat pump in each apartment, more energy efficient - As the only attic, the storage room and parking space are located together on the same level and next to each other. The common areas: swimming pool, gym and coworking area. Do not hesitate to contact us for a visit!