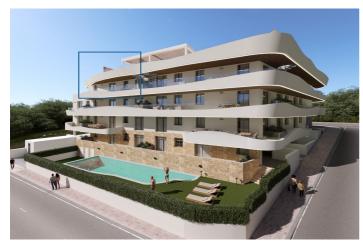

## Costa del Sol, Estepona

Luxury 2-bedroom duplex penthouse, with private pool in the terrace duplex and in a residential area, just a 7-minute walk from the old town of Estepona. Southwest facing, located on the third, and fourth floor with partial ocean view from the solarium. Small elegantly complex with a total of 22 apartments. Under construction (construction already started) delivery expected in September 2025. Large terraces: on the 3rd floor +/- 31m2 and on the 4th floor a roof terrace of +/- 62 m2 with: - Saltwater pool approx. 3x2 - Outdoor kitchen - Outdoor shower - Large pergola Being the only penthouse in the complex, there is an exterior door on the roof, next to the elevator. The roof terrace can therefore not only be accessed via the interior spiral staircase. The luxurious finish includes: - Recessed spotlights in the ceiling of all windows and in the kitchen. - Acoustic wall in the living room. - Plate with integrated extractor - Luxury kitchen, now with color/material of your choice. - All plugs, taps and shower hoses in black. - Wall-hung toilets placed at a high height from the seat. - Individual heat pump in each apartment, more energy efficient - As the only attic, the storage room and parking space are located together on the same level and next to each other. The common areas: swimming pool, gym and coworking area. Do not hesitate to contact us for a visit!