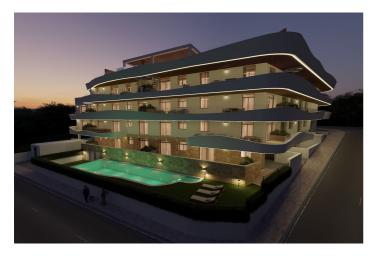

## Costa del Sol, Estepona

Luxury 2-bedroom duplex penthouse, with private pool in the terrace duplex and in a residential area, just a 7-minute walk from the old town of Estepona. Southwest facing, located on the third, and fourth floor with partial ocean view from the solarium. Small elegantly complex with a total of 22 apartments. Under construction (construction already started) delivery expected in September 2025. Large terraces: on the 3rd floor +/- 31m2 and on the 4th floor a roof terrace of +/- 62 m2 with: - Saltwater pool approx. 3x2 - Outdoor kitchen - Outdoor shower - Large pergola Being the only penthouse in the complex, there is an exterior door on the roof, next to the elevator. The roof terrace can therefore not only be accessed via the interior spiral staircase. The luxurious finish includes: - Recessed spotlights in the ceiling of all windows and in the kitchen. - Acoustic wall in the living room. - Plate with integrated extractor - Luxury kitchen, now with color/material of your choice. - All plugs, taps and shower hoses in black. - Wall-hung toilets placed at a high height from the seat. - Individual heat pump in each apartment, more energy efficient - As the only attic, the storage room and parking space are located together on the same level and next to each other. The common areas: swimming pool, gym and coworking area. Do not hesitate to contact us for a visit!