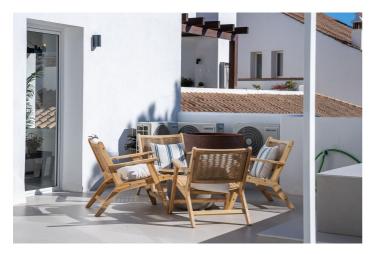

## Costa del Sol, Nueva Andalucía

Brand new to the the market and completely renovated to the very highest standard. Located in a gated community within the bustling neighbourhood of Aloha. This south facing duplex penthouse has 4 bedroom and 3 bathrooms. This stunning property features 160m2 interior space with an extensive terrace of 60m2. And it's own small private pool! On top it features beautiful sea and garden views. The property has a large open plan dining/living area on the first floor, complete with 2 bedrooms and 1 bathroom. On the top floor the property features 2 master bedrooms complete with ensuite bathrooms, large wardrobes and breath taking views from the bedroom windows. It boasts lots of natural light, fitted wardrobes in every bedroom and has stylish ceiling spotlights fitted throughout. The kitchen comes fully fitted with a rich walnut colour and handle less cabinetry. Located in one of the most sought after areas, right on Aloha Golf Club's doorstep, 1 minute walk to Aloha collega and 5 minutes drive to Puerto Banus. The apartment comes fully furnished with a blend of modern/elegant style furniture. This property will make a fantastic family home, get in touch today to avoid disappointment.