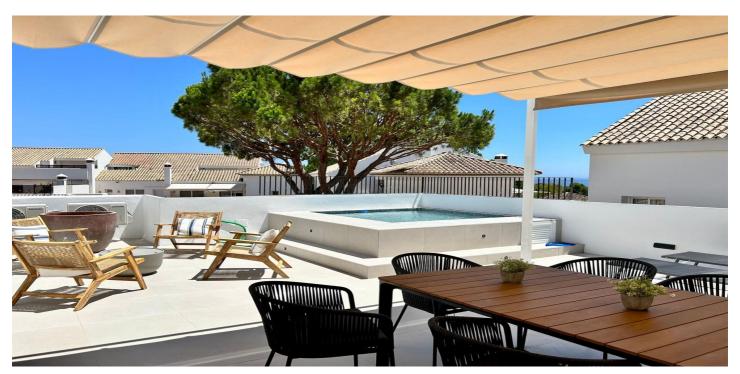

## Costa del Sol, Nueva Andalucía

Brand new to the the market and completely renovated to the very highest standard. Located in a gated community within the bustling neighbourhood of Aloha. This south facing duplex penthouse has 4 bedroom and 3 bathrooms. This stunning property features 160m2 interior space with an extensive terrace of 60m2. And it's own small private pool! On top it features beautiful sea and garden views. The property has a large open plan dining/living area on the first floor, complete with 2 bedrooms and 1 bathroom. On the top floor the property features 2 master bedrooms complete with ensuite bathrooms, large wardrobes and breath taking views from the bedroom windows. It boasts lots of natural light, fitted wardrobes in every bedroom and has stylish ceiling spotlights fitted throughout. The kitchen comes fully fitted with a rich walnut colour and handle less cabinetry. Located in one of the most sought after areas, right on Aloha Golf Club's doorstep, 1 minute walk to Aloha collega and 5 minutes drive to Puerto Banus. The apartment comes fully furnished with a blend of modern/elegant style furniture. This property will make a fantastic family home, get in touch today to avoid disappointment.