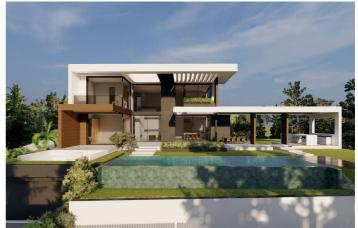

## Costa del Sol, Benahavís

¡Discover the land of your dreams in Paradise, Benahavis! This impressive plot of 1,146 m2 offers you the opportunity to build the villa you have always wanted, with a buildable surface of 654 m2 distributed over up to three floors. Located in a privileged environment, just 10 minutes from the golden beaches and 15 minutes from the exclusive Puerto Banus, this location is ideal for enjoying the Mediterranean life. You will also be just 20 minutes from the vibrant centre of Marbella. The land has urban access road and is located in an urban core, which guarantees comfort and easy access to all services, restaurants and sports clubs nearby. If you prefer a faster option, you also have the possibility to purchase with an Architect project already done by the current owner or work with an architect to design your perfect home. Don't miss this unique opportunity to invest in one of the most sought after areas on the Costa del Sol. ¡ Contact us for more details and start making your dream come true!