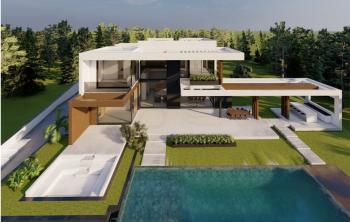

## Costa del Sol, Benahavís

¡Discover the land of your dreams in Paradise, Benahavis! This impressive plot of 1,146 m2 offers you the opportunity to build the villa you have always wanted, with a buildable surface of 654 m2 distributed over up to three floors. Located in a privileged environment, just 10 minutes from the golden beaches and 15 minutes from the exclusive Puerto Banus, this location is ideal for enjoying the Mediterranean life. You will also be just 20 minutes from the vibrant centre of Marbella. The land has urban access road and is located in an urban core, which guarantees comfort and easy access to all services, restaurants and sports clubs nearby. If you prefer a faster option, you also have the possibility to purchase with an Architect project already done by the current owner or work with an architect to design your perfect home. Don't miss this unique opportunity to invest in one of the most sought after areas on the Costa del Sol. ¡ Contact us for more details and start making your dream come true!