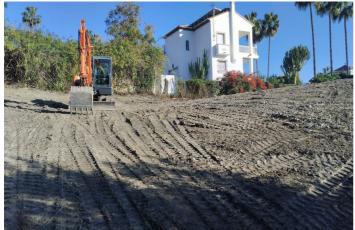

## Land for sale in Benahavís, Benahavís

Reference: R4267858 Plot Size: 1,146m<sup>2</sup>

## Costa del Sol, Benahavís

¡Discover the land of your dreams in Paradise, Benahavis! This impressive plot of 1,146 m2 offers you the opportunity to build the villa you have always wanted, with a buildable surface of 654 m2 distributed over up to three floors. Located in a privileged environment, just 10 minutes from the golden beaches and 15 minutes from the exclusive Puerto Banus, this location is ideal for enjoying the Mediterranean life. You will also be just 20 minutes from the vibrant centre of Marbella. The land has urban access road and is located in an urban core, which guarantees comfort and easy access to all services, restaurants and sports clubs nearby. If you prefer a faster option, you also have the possibility to purchase with an Architect project already done by the current owner or work with an architect to design your perfect home. Don't miss this unique opportunity to invest in one of the most sought after areas on the Costa del Sol. ¡ Contact us for more details and start making your dream come true!