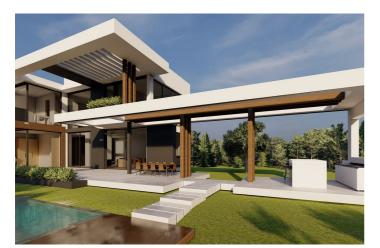

## Costa del Sol, Benahavís

¡Discover the land of your dreams in Paradise, Benahavis! This impressive plot of 1,146 m2 offers you the opportunity to build the villa you have always wanted, with a buildable surface of 654 m2 distributed over up to three floors. Located in a privileged environment, just 10 minutes from the golden beaches and 15 minutes from the exclusive Puerto Banus, this location is ideal for enjoying the Mediterranean life. You will also be just 20 minutes from the vibrant centre of Marbella. The land has urban access road and is located in an urban core, which guarantees comfort and easy access to all services, restaurants and sports clubs nearby. If you prefer a faster option, you also have the possibility to purchase with an Architect project already done by the current owner or work with an architect to design your perfect home. Don't miss this unique opportunity to invest in one of the most sought after areas on the Costa del Sol. ¡ Contact us for more details and start making your dream come true!

## Features:

Views Garden Pool Street Setting Close To Golf Close To Town Close To Schools