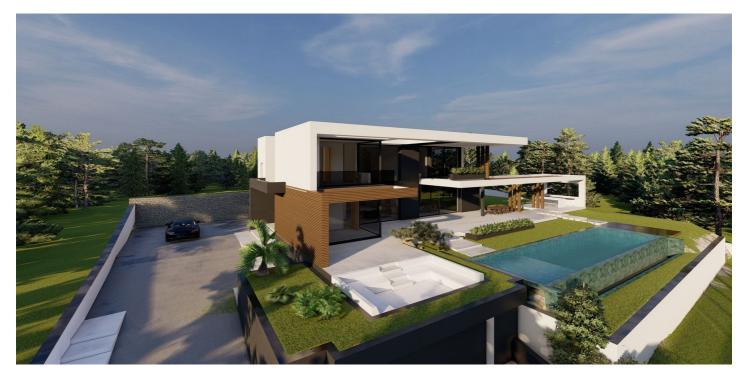

## Costa del Sol, Benahavís

¡Discover the land of your dreams in Paradise, Benahavis! This impressive plot of 1,146 m2 offers you the opportunity to build the villa you have always wanted, with a buildable surface of 654 m2 distributed over up to three floors. Located in a privileged environment, just 10 minutes from the golden beaches and 15 minutes from the exclusive Puerto Banus, this location is ideal for enjoying the Mediterranean life. You will also be just 20 minutes from the vibrant centre of Marbella. The land has urban access road and is located in an urban core, which guarantees comfort and easy access to all services, restaurants and sports clubs nearby. If you prefer a faster option, you also have the possibility to purchase with an Architect project already done by the current owner or work with an architect to design your perfect home. Don't miss this unique opportunity to invest in one of the most sought after areas on the Costa del Sol. ¡ Contact us for more details and start making your dream come true!