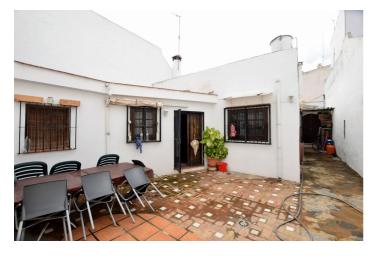

## Costa del Sol, San Pedro de Alcántara

Unique Investment Opportunity – Possible 4-Story Project Located in the heart of San Pedro de Alcántara, this semidetached house offers enormous development potential, with the possibility of expanding up to four floors. With 3 bedrooms, 2 bathrooms and a constructed area of 108 m², the property also has a large terrace of 40 m² and a private garden of 150 m², providing an ideal space to enjoy the Mediterranean climate. Its privileged location in a consolidated urban area, close to shops, services and a few minutes from the sea, makes it a perfect option for both residence and investment. The south-southwest orientation guarantees an excellent entry of natural light throughout the day, creating a warm and welcoming atmosphere. Although the property requires renovation, it presents a great opportunity to design a custom home or develop an attractive real estate project. The house has air conditioning and a fireplace, ensuring comfort in any season of the year. Among its notable features is a private terrace, ideal for relaxing or enjoying outdoor meetings. The fully equipped kitchen makes everyday life easier, while the private garden offers a perfect green space to enjoy nature at home. Parking is located on the street, providing convenience and easy access. In short, this property represents an excellent investment with multiple possibilities for expansion and customization in one of the most sought-after areas of the Costa del Sol. Don't miss this unique opportunity!