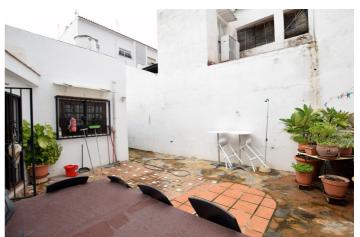

## Costa del Sol, San Pedro de Alcántara

Unique Investment Opportunity – Possible 4-Story Project Located in the heart of San Pedro de Alcántara, this semidetached house offers enormous development potential, with the possibility of expanding up to four floors. With 3 bedrooms, 2 bathrooms and a constructed area of 108 m², the property also has a large terrace of 40 m² and a private garden of 150 m², providing an ideal space to enjoy the Mediterranean climate. Its privileged location in a consolidated urban area, close to shops, services and a few minutes from the sea, makes it a perfect option for both residence and investment. The south-southwest orientation guarantees an excellent entry of natural light throughout the day, creating a warm and welcoming atmosphere. Although the property requires renovation, it presents a great opportunity to design a custom home or develop an attractive real estate project. The house has air conditioning and a fireplace, ensuring comfort in any season of the year. Among its notable features is a private terrace, ideal for relaxing or enjoying outdoor meetings. The fully equipped kitchen makes everyday life easier, while the private garden offers a perfect green space to enjoy nature at home. Parking is located on the street, providing convenience and easy access. In short, this property represents an excellent investment with multiple possibilities for expansion and customization in one of the most sought-after areas of the Costa del Sol. Don't miss this unique opportunity!