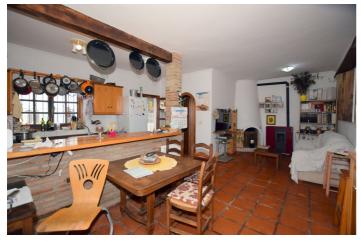

## Costa del Sol, San Pedro de Alcántara

Unique Investment Opportunity – Possible 4-Story Project Located in the heart of San Pedro de Alcántara, this semidetached house offers enormous development potential, with the possibility of expanding up to four floors. With 3 bedrooms, 2 bathrooms and a constructed area of 108 m², the property also has a large terrace of 40 m² and a private garden of 150 m², providing an ideal space to enjoy the Mediterranean climate. Its privileged location in a consolidated urban area, close to shops, services and a few minutes from the sea, makes it a perfect option for both residence and investment. The south-southwest orientation guarantees an excellent entry of natural light throughout the day, creating a warm and welcoming atmosphere. Although the property requires renovation, it presents a great opportunity to design a custom home or develop an attractive real estate project. The house has air conditioning and a fireplace, ensuring comfort in any season of the year. Among its notable features is a private terrace, ideal for relaxing or enjoying outdoor meetings. The fully equipped kitchen makes everyday life easier, while the private garden offers a perfect green space to enjoy nature at home. Parking is located on the street, providing convenience and easy access. In short, this property represents an excellent investment with multiple possibilities for expansion and customization in one of the most sought-after areas of the Costa del Sol. Don't miss this unique opportunity!