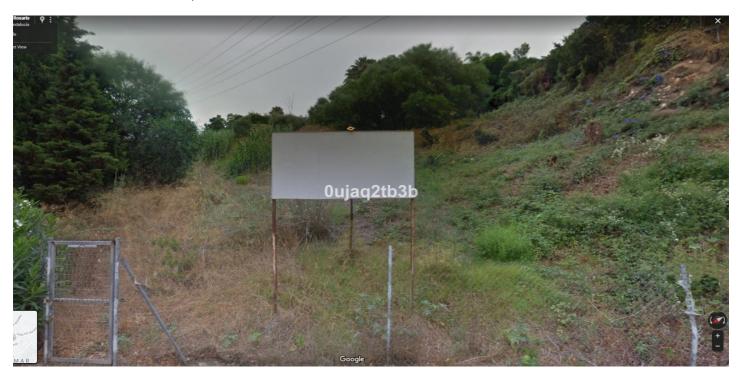

## Residential Plot for sale in El Rosario, Marbella

555,000€

Reference: R3888871 Plot Size: 1,704m<sup>2</sup>

## Costa del Sol, El Rosario

Magnificent plot in a great location and walking distance to Sports center, commercial center, services and amenities. There is a project to build a very large house taking advantage of the slope in the plot. South-West oriented. El Rosario is a consolidated residential area with high demand for plots and properties.