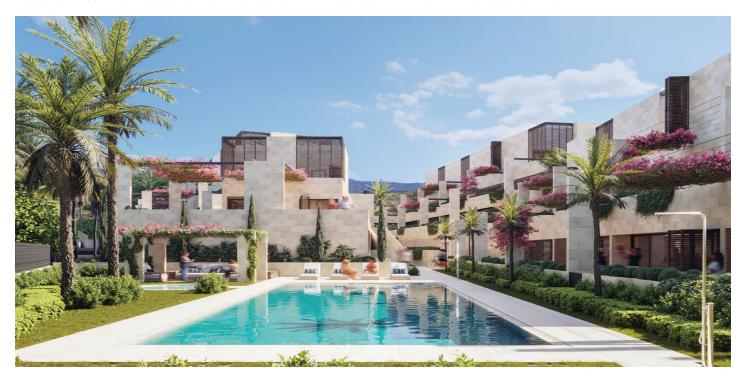

## Costa del Sol, New Golden Mile

Welcome to your sun-kissed paradise on the sought-after New Golden Mile of Estepona, renowned for its sunny skies, golden sands and crystal-clear waters. With just 25 stunning apartments, you'll get so much more than sea views and access to southern Spain's most wonderful beaches: you'll get an exclusive community of like-minded neighbours and the pleasure of privacy. Designed by Schiemann Weyers Architects (Rotterdam) and OCWA Architects (Marbella), Bougainvillea guarantees quality and sophistication. All apartments are south-facing to maximise exposure to the Estepona's mild winters and yearround natural light. The surrounding area boasts the coast's most celebrated beaches and marinas, as well as world-class golf and equestrian clubs. Standard and Premium interiors have been meticulously designed by our architects. All apartments are equipped with underfloor heating, Schneider light switches, intelligent locks and air conditioning, as well as water-saving bathroom and kitchen fittings. Fully fitted and equipped kitchens. German Villeroy & Boch bathroom taps. Sliding doors unite the terraces and living areas as one, harmonising indoor-outdoor living. Some units are designed with movable walls to adapt to evolving families. Wooden Mallorcan blinds provide shade and allow air to circulate. Cool off in the pool or enjoy a poolside cocktail on a sun lounger while the kids splash around in the children's pool. Additional features: \* Ecological energy and water-saving system \* Gym \* Hammam area \* Underground parking \* Storage room \* Pre-installation for electric vehicle charging point \* Automatic doorman \* Security system \* Card access \* Decorative landscaping \* Functional vegetation to reduce the sun's heat