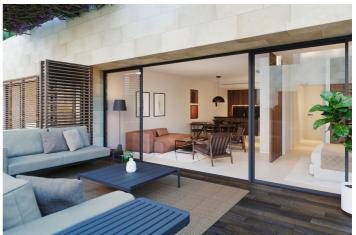

## Costa del Sol, New Golden Mile

Welcome to your sun-kissed paradise on the sought-after New Golden Mile of Estepona, renowned for its sunny skies, golden sands and crystal-clear waters. With just 25 stunning apartments, you'll get so much more than sea views and access to southern Spain's most wonderful beaches: you'll get an exclusive community of like-minded neighbours and the pleasure of privacy. Designed by Schiemann Weyers Architects (Rotterdam) and OCWA Architects (Marbella), Bougainvillea guarantees quality and sophistication. All apartments are south-facing to maximise exposure to the Estepona's mild winters and yearround natural light. The surrounding area boasts the coast's most celebrated beaches and marinas, as well as world-class golf and equestrian clubs. Standard and Premium interiors have been meticulously designed by our architects. All apartments are equipped with underfloor heating, Schneider light switches, intelligent locks and air conditioning, as well as water-saving bathroom and kitchen fittings. Fully fitted and equipped kitchens. German Villeroy & Boch bathroom taps. Sliding doors unite the terraces and living areas as one, harmonising indoor-outdoor living. Some units are designed with movable walls to adapt to evolving families. Wooden Mallorcan blinds provide shade and allow air to circulate. Cool off in the pool or enjoy a poolside cocktail on a sun lounger while the kids splash around in the children's pool. Additional features: \* Ecological energy and water-saving system \* Gym \* Hammam area \* Underground parking \* Storage room \* Pre-installation for electric vehicle charging point \* Automatic doorman \* Security system \* Card access \* Decorative landscaping \* Functional vegetation to reduce the sun's heat