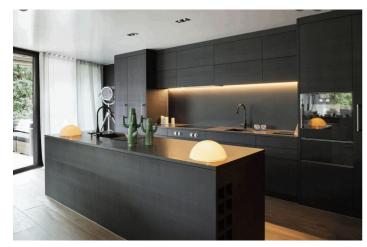

## Costa del Sol, Estepona

OFF-PLAN ECOLOGICAL CONTEMPORARY VILLA - KEY-IN-HAND in Valle Romano with sea views. Consisting out of; ground floor, entrance hall, guest toilet, open plan living/dining area with a fully fitted kitchen, master bedroom with ensuite bathroom and dressing, covered carport for 3 car, 2 further bedrooms each with their ensuite bathroom. Pictures of the kitchens and bathrooms are just examples final choice will be that of the client within the offered possibilities! Example of some of the specifications, - Interior and exterior floor tiles from GRESPANIAO SALONI600x600 - 800x800 - 1200x1200 (Colour and size to choose) - Bathroom walls with COVERLAM plates (GRESPANIA) 2700X1200 (Colour to choose) - Bathrooms from ROCA or similar - Aerothermia/airconditioning - Underfloor electric heating in the bathrooms - Ceiling high windows with a sunken track, 4+4/chamber/5+5 - Ceiling high and 1-meter-wide interior doors - Ceiling high pivot door and 1,30 wide - Fully fitted kitchen - White goods from Bosch or similar - 15 voltaic panels - Car charger Optional - Full kitchen from COVERLAM with aluminum frame doors (Price on request) - Full basement/garage/games room, extra bedroom and bathroom (Price on request) We are a construction company, Key-in-Hand, that can design and construct any possibility you can think of. If you do not see a design of us that you like we design a totally new villa for you according to your ideas and input. Although we prefer to construct ecological building, we can construct from traditional construction to ecological constructions it all depends on you. INCLUDED - Plot - Basic & technical architects project - Construction licenses - Full construction