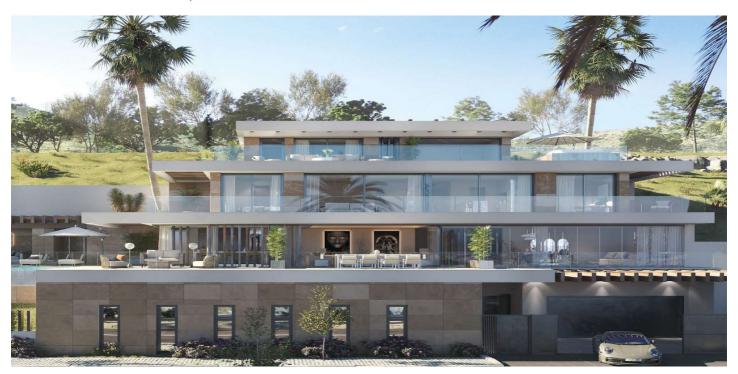

## Costa del Sol, Benahavís

A wonderful opportunity....here is a plot of land with great potential. An in depth assessment of the project and build have been carried out and there is a lot of information to be shared with an interested party. Please note: the plans included here are simply an idea. There is no project on this plot. El Real de la Quinta goes from strength to strength and a plot like this one is a diamond with a huge potential. Up to 4 levels can be built on each plot, and a building license can be secured from the Benahavís municipality in as little as 3 months, streamlining the development process. For any interested person or developer, get in touch to find out more about the possibility of building alongside 2 other owners on this location, who have already made significant in-roads into the preparations. Super west facing plot within the area of El Real de la Quinta. This plot is flat and is ready for an architect to come and design a dream home. Overlooking what will be the golf course of this luxurious new area in Benahavis, the villa that is built here will have stunning views and will be able to access incredible facilities. The resort includes premium amenities, such as a central lake, clubhouse with outdoor swimming pool, gym, spa, tennis courts, and a golf course with its own academy. Additionally, the nearby 5-star hotel, operated by the esteemed Banyan Tree Group, enhances the area's prestige. Real de La Quinta Residential Country Club Resort® is an enchanting 200 hectare residential resort, seamlessly integrated into the idyllic foothills of the Sierra de las Nieves overlooking the majestic La Concha mountain, the picturesque Costa del Sol and bordering the UNESCO biosphere reserve. Fulfil your lifestyle dreams with the Real de La Quinta real estate project where nature coexists with the modern world. GREAT OPPORTUNITY TO OBTAIN A BUILDING PLOT IN THE MOST UP AND COMING LOCATION BUILDING PLOT IN REAL DE LA QUINTA WITH GORGEOUS VIEWS AND WEST ORIENTATION.