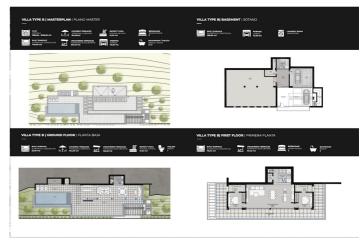

## Costa del Sol, Benahavís

A wonderful opportunity....here is a plot of land with great potential. An in depth assessment of the project and build have been carried out and there is a lot of information to be shared with an interested party. Please note: the plans included here are simply an idea. There is no project on this plot. El Real de la Quinta goes from strength to strength and a plot like this one is a diamond with a huge potential. Up to 4 levels can be built on each plot, and a building license can be secured from the Benahavís municipality in as little as 3 months, streamlining the development process. For any interested person or developer, get in touch to find out more about the possibility of building alongside 2 other owners on this location, who have already made significant in-roads into the preparations. Super west facing plot within the area of El Real de la Quinta. This plot is flat and is ready for an architect to come and design a dream home. Overlooking what will be the golf course of this luxurious new area in Benahavis, the villa that is built here will have stunning views and will be able to access incredible facilities. The resort includes premium amenities, such as a central lake, clubhouse with outdoor swimming pool, gym, spa, tennis courts, and a golf course with its own academy. Additionally, the nearby 5-star hotel, operated by the esteemed Banyan Tree Group, enhances the area's prestige. Real de La Quinta Residential Country Club Resort® is an enchanting 200 hectare residential resort, seamlessly integrated into the idyllic foothills of the Sierra de las Nieves overlooking the majestic La Concha mountain, the picturesque Costa del Sol and bordering the UNESCO biosphere reserve. Fulfil your lifestyle dreams with the Real de La Quinta real estate project where nature coexists with the modern world. GREAT OPPORTUNITY TO OBTAIN A BUILDING PLOT IN THE MOST UP AND COMING LOCATION BUILDING PLOT IN REAL DE LA QUINTA WITH GORGEOUS VIEWS AND WEST ORIENTATION.