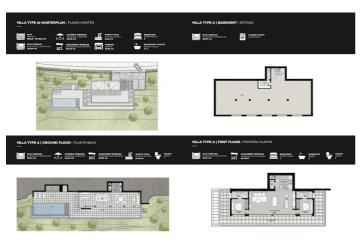

## Costa del Sol, Benahavís

A wonderful opportunity....here is a plot of land with great potential. An in depth assessment of the project and build have been carried out and there is a lot of information to be shared with an interested party. Please note: the plans included here are simply an idea. There is no project on this plot. El Real de la Quinta goes from strength to strength and a plot like this one is a diamond with a huge potential. Up to 4 levels can be built on each plot, and a building license can be secured from the Benahavís municipality in as little as 3 months, streamlining the development process. For any interested person or developer, get in touch to find out more about the possibility of building alongside 2 other owners on this location, who have already made significant in-roads into the preparations. Super west facing plot within the area of El Real de la Quinta. This plot is flat and is ready for an architect to come and design a dream home. Overlooking what will be the golf course of this luxurious new area in Benahavis, the villa that is built here will have stunning views and will be able to access incredible facilities. The resort includes premium amenities, such as a central lake, clubhouse with outdoor swimming pool, gym, spa, tennis courts, and a golf course with its own academy. Additionally, the nearby 5-star hotel, operated by the esteemed Banyan Tree Group, enhances the area's prestige. Real de La Quinta Residential Country Club Resort® is an enchanting 200 hectare residential resort, seamlessly integrated into the idyllic foothills of the Sierra de las Nieves overlooking the majestic La Concha mountain, the picturesque Costa del Sol and bordering the UNESCO biosphere reserve. Fulfil your lifestyle dreams with the Real de La Quinta real estate project where nature coexists with the modern world. GREAT OPPORTUNITY TO OBTAIN A BUILDING PLOT IN THE MOST UP AND COMING LOCATION BUILDING PLOT IN REAL DE LA QUINTA WITH GORGEOUS VIEWS AND WEST ORIENTATION.