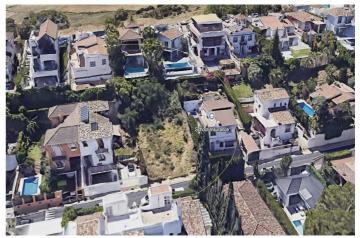

## Land for sale in Marbella, Marbella

Reference: R4938364 Plot Size: 416m<sup>2</sup> Build Size: 286m<sup>2</sup>

## Costa del Sol, Marbella

Discover a rare opportunity to create your dream property on this outstanding plot nestled in one of the most prestigious areas. Perfectly located, this plot offers an exceptional combination of tranquillity and convenience, making it a prime investment for those seeking a piece of paradise. With a generous buildable area and all the necessary licences in place, the possibilities are endless for crafting your ideal home or investment property. Its proximity to iconic landmarks and services ensures a lifestyle of ease and sophistication. Spanning an ample 416m<sup>2</sup>, this plot allows for the construction of a bespoke property up to 286m<sup>2</sup> in size. Situated in an enviable location, it offers unparalleled access to a wide array of amenities and leisure activities. Whether you envision a modern architectural masterpiece or a charming Mediterranean-style home, this site provides the perfect canvas for your imagination to flourish. The plot is set in a locale renowned for its accessibility to golf courses, providing a haven for golf enthusiasts. Additionally, it is within a short distance to pristine beaches and the bustling ambience of nearby shops, town centres, and gourmet restaurants. Families will appreciate being close to reputable schools, while those with a nautical inclination will find the proximity to a vibrant port exceedingly convenient. Positioned just five minutes from the renowned Puerto Banús, this plot combines idyllic surroundings with the vibrancy of cosmopolitan attractions. The seamless blend of natural serenity and modern convenience ensures it is not just a property location but a gateway to an enviable coastal lifestyle.