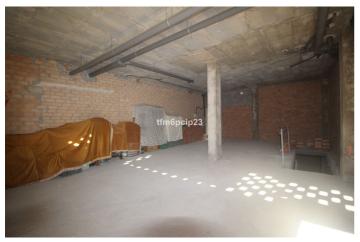

## Costa del Sol, Estepona

COMMERCIAL PREMISES HUERTA NUEVA ESTEPONA \* Large premises distributed over two floors. The ground floor with access from the street has 76m2 from which there is access by a staircase to the basement with an area of 115m2. It also has the exclusive right to use the community patio. \* It is located a few steps from the Church El Carmen and the park. The area has a high density of resident population and great commercial activity. The seafront and promenada is just a 5-minute walk away. \* Some ideas of what could be done: music rehearsal space business, law firm, agency, gym, veterinary clinic, private medical center... Commercial Premises, Estepona, Costa del Sol. Built 191 m². Setting: Town, Close To Port, Close To Shops, Close To Sea, Close To Schools. Orientation: South West. Condition: New Construction. Features: Near Transport, Near Church. Category: Resale.