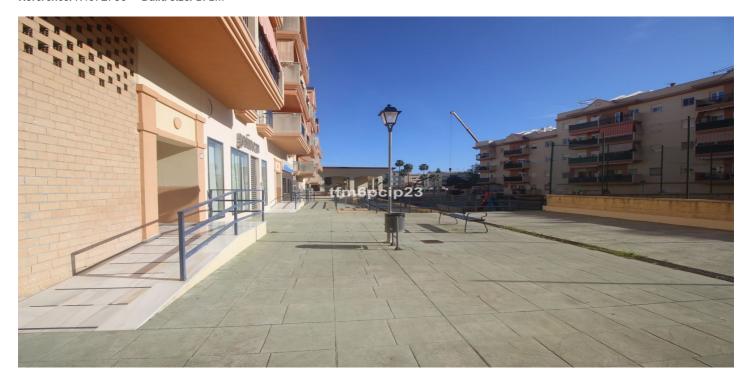

## Costa del Sol, Estepona

COMMERCIAL PREMISES HUERTA NUEVA ESTEPONA \* Large premises distributed over two floors. The ground floor with access from the street has 76m2 from which there is access by a staircase to the basement with an area of 115m2. It also has the exclusive right to use the community patio. \* It is located a few steps from the Church El Carmen and the park. The area has a high density of resident population and great commercial activity. The seafront and promenada is just a 5-minute walk away. \* Some ideas of what could be done: music rehearsal space business, law firm, agency, gym, veterinary clinic, private medical center... Commercial Premises, Estepona, Costa del Sol. Built 191 m². Setting: Town, Close To Port, Close To Shops, Close To Sea, Close To Schools. Orientation: South West. Condition: New Construction. Features: Near Transport, Near Church. Category: Resale.