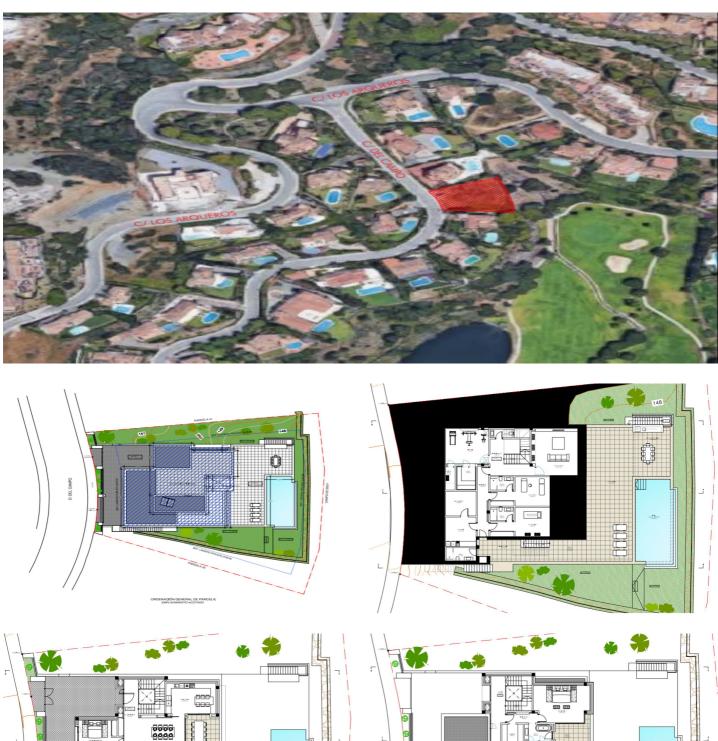

## Costa del Sol, Los Arqueros

Exclusive Residential Plot for Sale in Los Arqueros, Costa del Sol – Frontline Golf Discover the perfect opportunity to build your dream home in the prestigious Los Arqueros Golf, one of the most sought-after areas on the Costa del Sol. This prime 1,011 m<sup>2</sup> residential plot offers an exceptional setting for a luxury villa, surrounded by stunning golf course views and breathtaking mountain landscapes. Key Features: I Frontline Golf – Directly overlooking the lush greens of Los Arqueros Golf Course. I Prime Location – Nestled in an exclusive urbanisation, just minutes from top golf courses, beaches, and Marbella. I Orientation – East and southeast-facing, ensuring optimal sunlight and spectacular sunrise views. I Build Your Dream Home – Comes with full planning permission for a luxury villa. I Breathtaking Views – Enjoy panoramic vistas of the mountains, golf course, gardens, and urban surroundings. I Private Pool Potential – Ample space to include a bespoke swimming pool. I High-Security Complex – Located within a gated community with 24-hour security. I Essential Utilities Ready – Electricity, drinkable water, and telephone connections available. Ideal for Investors & Homeowners Whether you're looking to build a luxury residence or make a profitable investment, this off-plan plot offers unlimited potential in a high-demand area. With proximity to golf, leisure, and fine dining, it's a rare find in Marbella's property market. ???? Don't miss out on this unique opportunity! Contact us today for more details.