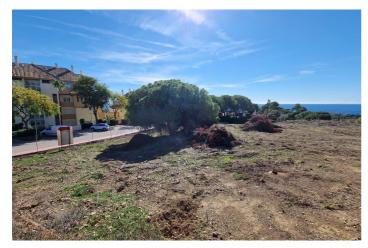

## Costa del Sol, Elviria

Stunning plot with fantastic views over the coast towards Gibraltar and Africa The 5.000 m2 plot is for sale with its project to build 4 villas. Located in one of the most prestigious residential areas of Marbella, Elviria, in an elevated position granting sea views to all 4 villas. Located 6km to the east of Marbella town, Elviria is close to the many amenities of the bustling town of Marbella. Large shopping centres such as La Cañada and Miramar in Fuengirola are just a short trip away and the proximity of Málaga Airport makes it ideal for people wishing to make frequent trips back home. For boat lovers, the area is also very close to the picturesque Puerto Cabopino marina or to the famous Puerto Banús. The best beaches of Marbella are only 2 km away where you will find also the reknown Nikki Beach Club, one of the highlights of the five-star Don Carlos Resort. The Costa del Sol, sometimes called the "Costa del Golf", is well known for its golf courses, but Elviria is particularly spoilt for choice. The lush and perfectly maintained Greenlife Golf and Santa Maria are challenging courses ready for you to conquer, and just a short drive away you'll also find the Rio Real, Santa Clara, Cabopino and Marbella golf courses. For golfing enthusiasts, the area is truly blessed! Look no further than Elviria, Marbella if you enjoy fine dining. Restaurant El Lago is a Michelin star restaurant situated at the luxurios Greenlife Golf clubhouse in Elviria Hills just 450m away from the plots! Ideal for an investor who wants to build and sell, obtaining a high profit! Or for villas for permanent living for various families and / or friends. Plot 212A - 1.464 m2 Plot 212B - 1.000 m2 Plot 213A - 1.535 m2 Plot 213B - 1.000 m2