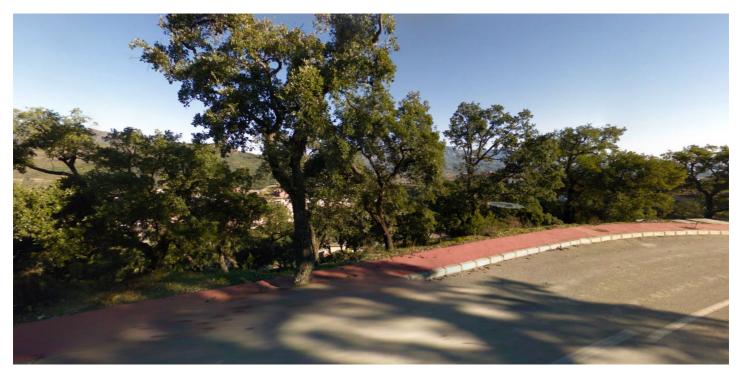

## Costa del Sol, La Mairena

Plot 806 La Mairena. This is a very large plot of land with building permission for a villa of 532m2 plus basement, garage and pool. There is plenty of scope for a large garden landscaped to your choice. As the plot is ready to build on, as soon as you choose your individual size and type of house, this could be the home of your dreams within one year. Using your own builders and your own taste in materials, this will also be a fun and enjoyable project. As the locations is outstanding, in a protected environment, surrounded by the stunning mountains which sweep down to the sea, you will have without doubt the best views here on the Costa del Sol. By building your own sumptuous villa here in La Mairena, only a stones throw away from wonderful sandy beaches, a variety of top restaurants, shops and golf course etc., you will have chosen the best location, much sought after by our multi national investors. Due to the plots of land being highly popular, we are in a privileged position of having only a few remaining and also with full licence to build on, immediately you choose the type of villa you prefer. Residential Plot, La Mairena, Costa del Sol. Garden/Plot 2420 m². Buildable area: 532,44 m2t Setting: Suburban, Country, Mountain Pueblo, Close To Golf, Close To Sea, Close To Town, Close To Schools, Close To Forest. Orientation: East, South East. Condition: New Construction. Pool: Room For Pool. Views: Sea, Mountain, Golf, Country, Garden, Forest. Garden: Private. Utilities: Electricity, Drinkable Water, Telephone. Category: Off Plan.