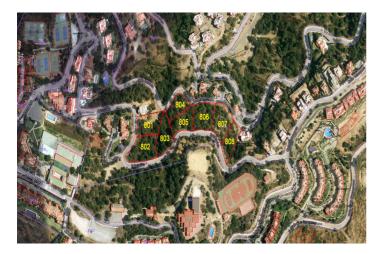

## Costa del Sol, La Mairena

Plot 806 La Mairena. This is a very large plot of land with building permission for a villa of 532m2 plus basement, garage and pool. There is plenty of scope for a large garden landscaped to your choice. As the plot is ready to build on, as soon as you choose your individual size and type of house, this could be the home of your dreams within one year. Using your own builders and your own taste in materials, this will also be a fun and enjoyable project. As the locations is outstanding, in a protected environment, surrounded by the stunning mountains which sweep down to the sea, you will have without doubt the best views here on the Costa del Sol. By building your own sumptuous villa here in La Mairena, only a stones throw away from wonderful sandy beaches, a variety of top restaurants, shops and golf course etc., you will have chosen the best location, much sought after by our multi national investors. Due to the plots of land being highly popular, we are in a privileged position of having only a few remaining and also with full licence to build on, immediately you choose the type of villa you prefer. Residential Plot, La Mairena, Costa del Sol. Garden/Plot 2420 m². Buildable area: 532,44 m2t Setting: Suburban, Country, Mountain Pueblo, Close To Golf, Close To Sea, Close To Town, Close To Schools, Close To Forest. Orientation: East, South East. Condition: New Construction. Pool: Room For Pool. Views: Sea, Mountain, Golf, Country, Garden, Forest. Garden: Private. Utilities: Electricity, Drinkable Water, Telephone. Category: Off Plan.