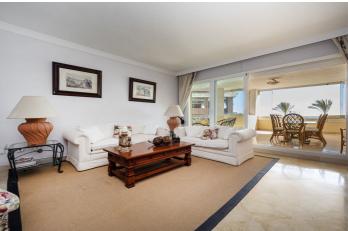

## Costa del Sol, Puerto Banús

This second-floor flat is a beachfront gem located within the La Herradura building. Positioned to face south to east, it offers direct, unobstructed vistas of the beach and the sea, with Puerto Banus just a short stroll away. The interior comprises a comfortable living and dining area, a well-equipped kitchen, a generously sized master bedroom with an en-suite bathroom, and an additional guest bedroom and bathroom. A highlight of the property is its covered terrace, seamlessly connected to the living space through glass curtains. The flat also includes a garage, as well as a storage room that can double as a bedroom, complete with an adjoining bathroom and natural light source. Residents have access to a communal pool and beautifully landscaped gardens, with the added convenience of direct beach access.