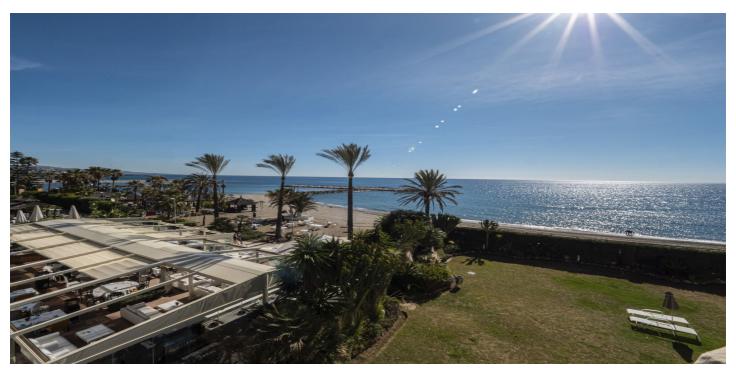

## Costa del Sol, Puerto Banús

This second-floor flat is a beachfront gem located within the La Herradura building. Positioned to face south to east, it offers direct, unobstructed vistas of the beach and the sea, with Puerto Banus just a short stroll away. The interior comprises a comfortable living and dining area, a well-equipped kitchen, a generously sized master bedroom with an en-suite bathroom, and an additional guest bedroom and bathroom. A highlight of the property is its covered terrace, seamlessly connected to the living space through glass curtains. The flat also includes a garage, as well as a storage room that can double as a bedroom, complete with an adjoining bathroom and natural light source. Residents have access to a communal pool and beautifully landscaped gardens, with the added convenience of direct beach access.

## **Features:**

FeaturesOrientationClimate ControlCovered TerraceSouth EastAir Conditioning

Lift

Storage Room Marble Flooring Fitted Wardrobes

Views Setting Pool

Sea Views Close To Port Communal

Close To Shops Close To Town Beachfront