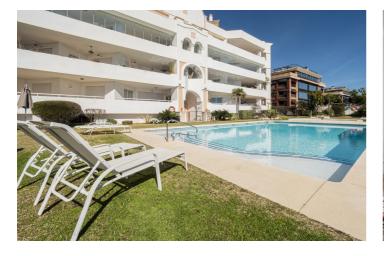

## Costa del Sol, Puerto Banús

This second-floor flat is a beachfront gem located within the La Herradura building. Positioned to face south to east, it offers direct, unobstructed vistas of the beach and the sea, with Puerto Banus just a short stroll away. The interior comprises a comfortable living and dining area, a well-equipped kitchen, a generously sized master bedroom with an en-suite bathroom, and an additional guest bedroom and bathroom. A highlight of the property is its covered terrace, seamlessly connected to the living space through glass curtains. The flat also includes a garage, as well as a storage room that can double as a bedroom, complete with an adjoining bathroom and natural light source. Residents have access to a communal pool and beautifully landscaped gardens, with the added convenience of direct beach access.

## **Features:**

FeaturesOrientationClimate ControlCovered TerraceSouth EastAir Conditioning

Lift

Storage Room Marble Flooring Fitted Wardrobes

Views Setting Pool

Sea Views Close To Port Communal

Close To Shops Close To Town Beachfront