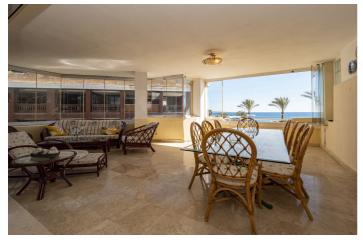

## Costa del Sol, Puerto Banús

This second-floor flat is a beachfront gem located within the La Herradura building. Positioned to face south to east, it offers direct, unobstructed vistas of the beach and the sea, with Puerto Banus just a short stroll away. The interior comprises a comfortable living and dining area, a well-equipped kitchen, a generously sized master bedroom with an en-suite bathroom, and an additional guest bedroom and bathroom. A highlight of the property is its covered terrace, seamlessly connected to the living space through glass curtains. The flat also includes a garage, as well as a storage room that can double as a bedroom, complete with an adjoining bathroom and natural light source. Residents have access to a communal pool and beautifully landscaped gardens, with the added convenience of direct beach access.