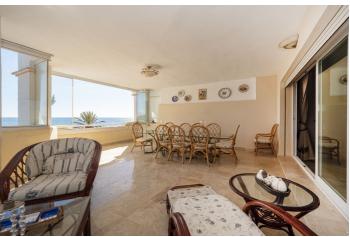

## Costa del Sol, Puerto Banús

This second-floor flat is a beachfront gem located within the La Herradura building. Positioned to face south to east, it offers direct, unobstructed vistas of the beach and the sea, with Puerto Banus just a short stroll away. The interior comprises a comfortable living and dining area, a well-equipped kitchen, a generously sized master bedroom with an en-suite bathroom, and an additional guest bedroom and bathroom. A highlight of the property is its covered terrace, seamlessly connected to the living space through glass curtains. The flat also includes a garage, as well as a storage room that can double as a bedroom, complete with an adjoining bathroom and natural light source. Residents have access to a communal pool and beautifully landscaped gardens, with the added convenience of direct beach access.