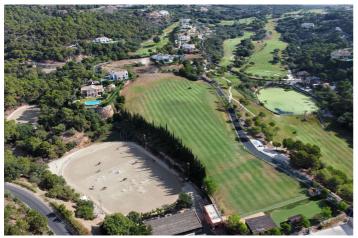

## Costa del Sol, Benahavís

Rare and exclusive retreat in the Marbella Club Golf Resort, walking distance to the equestrian centre, driving range and the Club House. It basically is a plot of 4.600 m2 surface plus another plot of 4.100 m2 which is classified as private green zone, meaning it has no building allowance but it gives plenty of extra forest and privacy. The buildable plot already has the guest house built and a flat surface to build the main house. There is also a fabulous swimming pool. This property is strategically located in a secluded setting close to the main facilities of the resort: Restaurant Club House, golf course and equestrian center.