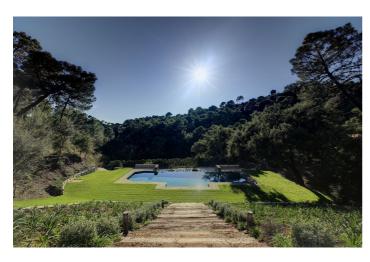

## Costa del Sol, Benahavís

Rare and exclusive retreat in the Marbella Club Golf Resort, walking distance to the equestrian centre, driving range and the Club House. It basically is a plot of 4.600 m2 surface plus another plot of 4.100 m2 which is classified as private green zone, meaning it has no building allowance but it gives plenty of extra forest and privacy. The buildable plot already has the guest house built and a flat surface to build the main house. There is also a fabulous swimming pool. This property is strategically located in a secluded setting close to the main facilities of the resort: Restaurant Club House, golf course and equestrian center.