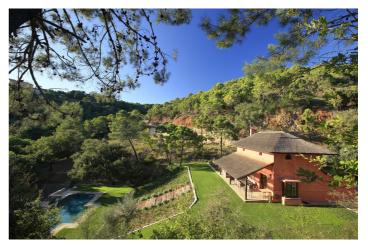

## Costa del Sol, Benahavís

Rare and exclusive retreat in the Marbella Club Golf Resort, walking distance to the equestrian centre, driving range and the Club House. It basically is a plot of 4.600 m2 surface plus another plot of 4.100 m2 which is classified as private green zone, meaning it has no building allowance but it gives plenty of extra forest and privacy. The buildable plot already has the guest house built and a flat surface to build the main house. There is also a fabulous swimming pool. This property is strategically located in a secluded setting close to the main facilities of the resort: Restaurant Club House, golf course and equestrian center.