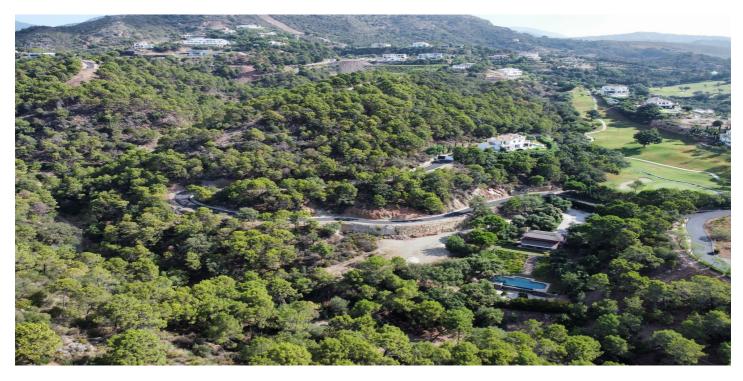

## Costa del Sol, Benahavís

Rare and exclusive retreat in the Marbella Club Golf Resort, walking distance to the equestrian centre, driving range and the Club House. It basically is a plot of 4.600 m2 surface plus another plot of 4.100 m2 which is classified as private green zone, meaning it has no building allowance but it gives plenty of extra forest and privacy. The buildable plot already has the guest house built and a flat surface to build the main house. There is also a fabulous swimming pool. This property is strategically located in a secluded setting close to the main facilities of the resort: Restaurant Club House, golf course and equestrian center.