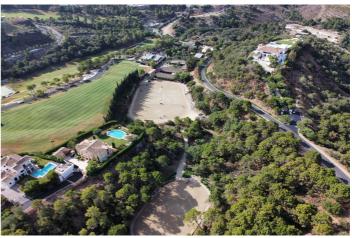

## Costa del Sol, Benahavís

Rare and exclusive retreat in the Marbella Club Golf Resort, walking distance to the equestrian centre, driving range and the Club House. It basically is a plot of 4.600 m2 surface plus another plot of 4.100 m2 which is classified as private green zone, meaning it has no building allowance but it gives plenty of extra forest and privacy. The buildable plot already has the guest house built and a flat surface to build the main house. There is also a fabulous swimming pool. This property is strategically located in a secluded setting close to the main facilities of the resort: Restaurant Club House, golf course and equestrian center.