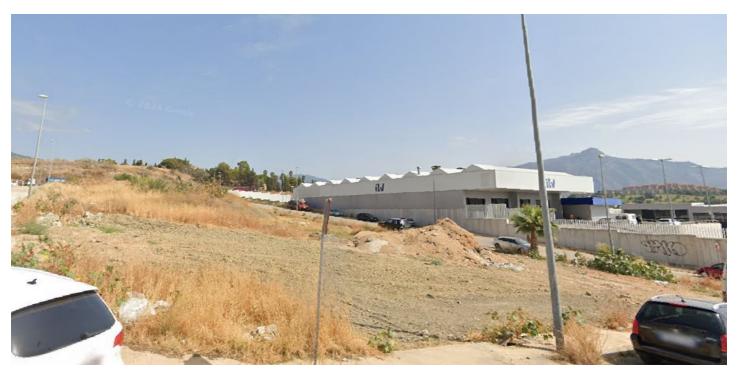

## Commercial Plot for sale in San Pedro de Alcántara, San Pedro de Alcántara

895,000€

Reference: R4877017 Plot Size: 732m<sup>2</sup>

## Costa del Sol, San Pedro de Alcántara

The town of San Pedro de Alcántara, which belongs to the municipality of Marbella, has more than 36,000 inhabitants. It is located in a strategic location between Marbella, Benahavís and Estepona. The San Pedro de Alcántara Industrial Park is located between the Mediterranean Highway (A-7) and the Mediterranean Highway (AP-7), with respective exits less than two kilometers away. It is a polygon with easy access and very close to the urban center. It is a rectangular plot located in Block Four of Sector URP-SP-4, "San Pedro Alcántara Industrial Estate". With a surface area of 732 square meters. Use: industrial, Typology: Ind-2. Buildability: 1,445 m2/m2