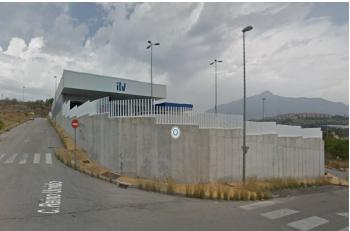

## Commercial Plot for sale in San Pedro de Alcántara, San Pedro de Alcántara

895,000€

Reference: R4877017 Plot Size: 732m<sup>2</sup>

## Costa del Sol, San Pedro de Alcántara

The town of San Pedro de Alcántara, which belongs to the municipality of Marbella, has more than 36,000 inhabitants. It is located in a strategic location between Marbella, Benahavís and Estepona. The San Pedro de Alcántara Industrial Park is located between the Mediterranean Highway (A-7) and the Mediterranean Highway (AP-7), with respective exits less than two kilometers away. It is a polygon with easy access and very close to the urban center. It is a rectangular plot located in Block Four of Sector URP-SP-4, "San Pedro Alcántara Industrial Estate". With a surface area of 732 square meters. Use: industrial, Typology: Ind-2. Buildability: 1,445 m2/m2