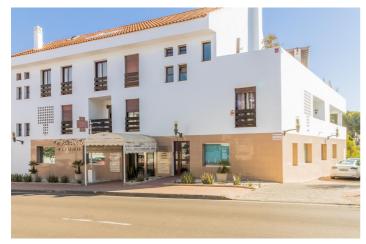

## Costa del Sol, Nueva Andalucía

Unique Opportunity for Commercial Premises in Nueva Andalucia, Marbella Spacious commercial premises of 273 m² for sale, located at street level in one of the most exclusive and high traffic areas of Marbella. This property is located in the heart of Nueva Andalucía, a busy area that connects to the luxurious golf courses and residential areas of the area. The premises consist of three independent commercial units that have been unified into one open plan ground floor space, offering great flexibility to adapt to any type of business, from shops, offices, to clinics or restaurants. Main features: 273 m² of commercial space on the ground floor Great visibility and exposure due to its street level location Possibility to redistribute the space according to business needs Currently in operation as a clinic with various specialities Large public parking area in the immediate vicinity High demand and high traffic area, ideal for attracting local and tourist customers This is an excellent opportunity to acquire a large premises, all on one level, in one of the most prestigious areas with the highest commercial potential in Marbella. Don't miss the opportunity to invest in this unique space and grow your business in a privileged location!