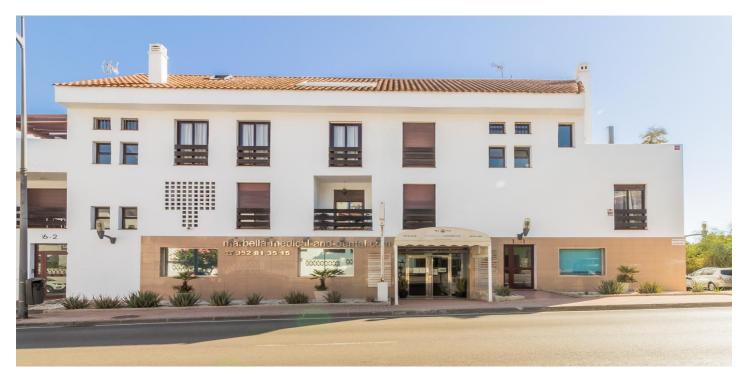

## Business for sale in Nueva Andalucía, Marbella

1,600,000 €

Reference: R4421545 Bedrooms: 10 Bathrooms: 2 Build Size: 273m<sup>2</sup>

## Costa del Sol, Nueva Andalucía

Unique Opportunity for Commercial Premises in Nueva Andalucia, Marbella Spacious commercial premises of 273 m² for sale, located at street level in one of the most exclusive and high traffic areas of Marbella. This property is located in the heart of Nueva Andalucía, a busy area that connects to the luxurious golf courses and residential areas of the area. The premises consist of three independent commercial units that have been unified into one open plan ground floor space, offering great flexibility to adapt to any type of business, from shops, offices, to clinics or restaurants. Main features: 273 m² of commercial space on the ground floor Great visibility and exposure due to its street level location Possibility to redistribute the space according to business needs Currently in operation as a clinic with various specialities Large public parking area in the immediate vicinity High demand and high traffic area, ideal for attracting local and tourist customers This is an excellent opportunity to acquire a large premises, all on one level, in one of the most prestigious areas with the highest commercial potential in Marbella. Don't miss the opportunity to invest in this unique space and grow your business in a privileged location!