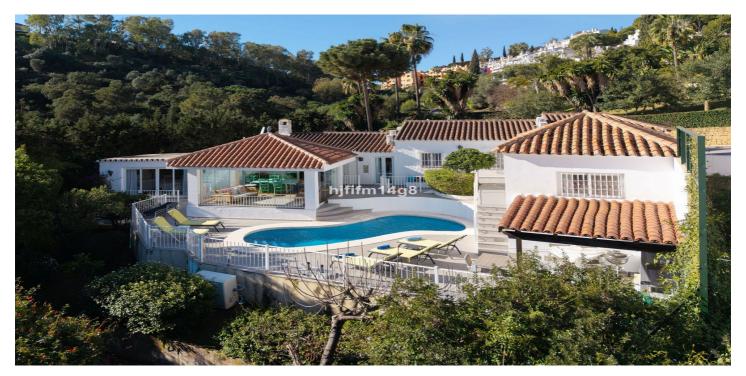

## Costa del Sol, Benahavís

This charming villa offers a unique and inviting atmosphere, featuring high ceilings with beautiful wooden beams and a quirky, yet functional layout brimming with character. Upon entering, you'll be greeted by a bright entrance hall that flows into the cozy living room, which is divided into a comfortable seating area and a dining corner, perfect for entertaining guests. To the left, you'll find a fully refurbished modern kitchen, outfitted with top-quality finishes and appliances. The main house includes two generous double bedrooms, each located in its own wing for added privacy. Both bedrooms are en-suite, with one offering direct access to the terrace and pool area. A few steps from the main villa takes you to a separate guest suite, which could also serve as the master bedroom if desired. This suite is beautifully spacious, featuring high ceilings and the same stunning wooden beams as seen throughout the villa. Additionally, there is a separate room with its own entrance that houses the laundry room, a double bedroom, and a bathroom, providing added flexibility. The villa also boasts a lovely gazebo with high ceilings, ideal for use throughout the year with its glass curtains, allowing you to enjoy the space in all seasons. By the pool, you'll find a charming covered corner with a kitchenette, perfect for outdoor dining and relaxation. This villa is a true gem, offering both charm and practicality in a beautiful setting. Parking area for 2 -3 cars.