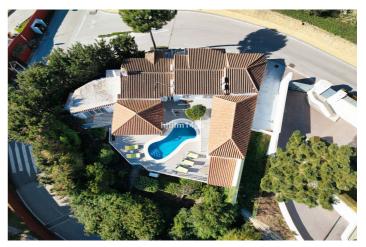

## Costa del Sol, Benahavís

This charming villa offers a unique and inviting atmosphere, featuring high ceilings with beautiful wooden beams and a quirky, yet functional layout brimming with character. Upon entering, you'll be greeted by a bright entrance hall that flows into the cozy living room, which is divided into a comfortable seating area and a dining corner, perfect for entertaining guests. To the left, you'll find a fully refurbished modern kitchen, outfitted with top-quality finishes and appliances. The main house includes two generous double bedrooms, each located in its own wing for added privacy. Both bedrooms are en-suite, with one offering direct access to the terrace and pool area. A few steps from the main villa takes you to a separate guest suite, which could also serve as the master bedroom if desired. This suite is beautifully spacious, featuring high ceilings and the same stunning wooden beams as seen throughout the villa. Additionally, there is a separate room with its own entrance that houses the laundry room, a double bedroom, and a bathroom, providing added flexibility. The villa also boasts a lovely gazebo with high ceilings, ideal for use throughout the year with its glass curtains, allowing you to enjoy the space in all seasons. By the pool, you'll find a charming covered corner with a kitchenette, perfect for outdoor dining and relaxation. This villa is a true gem, offering both charm and practicality in a beautiful setting. Parking area for 2 -3 cars.