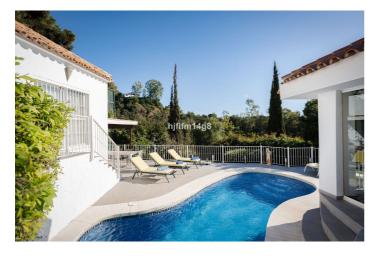

## Costa del Sol, Benahavís

This charming villa offers a unique and inviting atmosphere, featuring high ceilings with beautiful wooden beams and a quirky, yet functional layout brimming with character. Upon entering, you'll be greeted by a bright entrance hall that flows into the cozy living room, which is divided into a comfortable seating area and a dining corner, perfect for entertaining guests. To the left, you'll find a fully refurbished modern kitchen, outfitted with top-quality finishes and appliances. The main house includes two generous double bedrooms, each located in its own wing for added privacy. Both bedrooms are en-suite, with one offering direct access to the terrace and pool area. A few steps from the main villa takes you to a separate guest suite, which could also serve as the master bedroom if desired. This suite is beautifully spacious, featuring high ceilings and the same stunning wooden beams as seen throughout the villa. Additionally, there is a separate room with its own entrance that houses the laundry room, a double bedroom, and a bathroom, providing added flexibility. The villa also boasts a lovely gazebo with high ceilings, ideal for use throughout the year with its glass curtains, allowing you to enjoy the space in all seasons. By the pool, you'll find a charming covered corner with a kitchenette, perfect for outdoor dining and relaxation. This villa is a true gem, offering both charm and practicality in a beautiful setting. Parking area for 2 -3 cars.