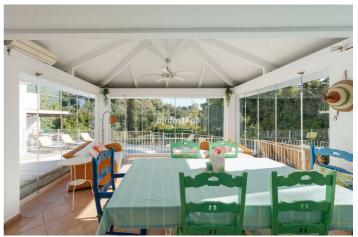

## Costa del Sol, Benahavís

This charming villa offers a unique and inviting atmosphere, featuring high ceilings with beautiful wooden beams and a quirky, yet functional layout brimming with character. Upon entering, you'll be greeted by a bright entrance hall that flows into the cozy living room, which is divided into a comfortable seating area and a dining corner, perfect for entertaining guests. To the left, you'll find a fully refurbished modern kitchen, outfitted with top-quality finishes and appliances. The main house includes two generous double bedrooms, each located in its own wing for added privacy. Both bedrooms are en-suite, with one offering direct access to the terrace and pool area. A few steps from the main villa takes you to a separate guest suite, which could also serve as the master bedroom if desired. This suite is beautifully spacious, featuring high ceilings and the same stunning wooden beams as seen throughout the villa. Additionally, there is a separate room with its own entrance that houses the laundry room, a double bedroom, and a bathroom, providing added flexibility. The villa also boasts a lovely gazebo with high ceilings, ideal for use throughout the year with its glass curtains, allowing you to enjoy the space in all seasons. By the pool, you'll find a charming covered corner with a kitchenette, perfect for outdoor dining and relaxation. This villa is a true gem, offering both charm and practicality in a beautiful setting. Parking area for 2 -3 cars.