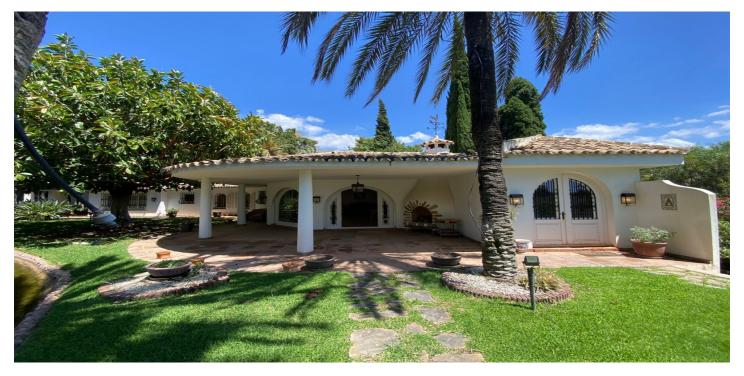

## Detached Villa for sale in Nagüeles, Marbella

2,750,000 €

Reference: R3606803 Bedrooms: 4 Bathrooms: 5 Plot Size: 4,000m<sup>2</sup> Build Size: 350m<sup>2</sup> Terrace: 120m<sup>2</sup>

## Costa del Sol, Nagüeles

Detached Villa, Nagüeles, Costa del Sol.

4 Bedrooms, 4.5 Bathrooms, Built 350 m<sup>2</sup>, Terrace 120 m<sup>2</sup>, Garden/Plot 4000 m<sup>2</sup>.

Setting: Close To Golf, Close To Port, Close To Shops, Close To Sea, Close To Town, Close To Schools, Urbanisation.