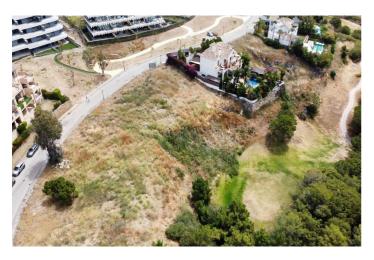

## Costa del Sol, Selwo

Plot on the front line of La Resina Golf course, within the urbanization. Halfway between Marbella and Estepona, a perfect residential area to escape from the hustle and bustle, but having everything within a 10 minutes drive. Perfect to build a family villa. Investment opportunity for developers. 3 UNITS AVAILABLE. • Buildability 0,25 • Occupation 30%. • PB+1 (7m). Discover Luxury and Tranquility in the New Villas at La Resina Golf in Estepona Located in one of the most prestigious enclaves on the Costa del Sol, our exclusive luxury villas offer an unparalleled living experience next to the renowned La Resina Golf course in Estepona. This area is synonymous with elegance, comfort, and a superior quality of life, ideal for those seeking a home that combines luxury and serenity. Exceptional Environment The plot is set in a spectacular natural environment, surrounded by lush landscapes and panoramic views of the Mediterranean. The La Resina Golf course, known for its beauty and challenging design, offers residents the opportunity to enjoy this sport in a first-class setting. Additionally, the proximity to the vibrant city of Estepona provides access to a wide range of services, from gourmet restaurants and exclusive boutiques to international schools and high-end medical centers.