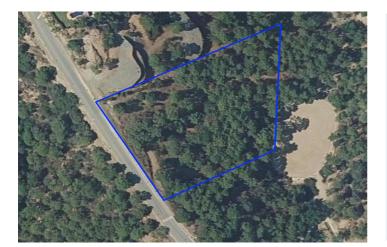

#### Reference: R4652137 Plot Size: 6,200m<sup>2</sup>

## Costa del Sol, Benahavís

Project plot with license, oriented to investors who want a fully licensed and prepared project! This project includes; 1. Plot of 6200m2 in Marbella club golf (one of the most prestigious surroundings around Marbella) 2. Fully licensed project 3. Request for proposal study (2 rounds with Project Manager Architect), incl. all documentation 4. Renderings & video (for commercial purposes). If the villa is completely built, it can be sold at 5.5M€ or more. With a plot price of 945K, and fully finished project, this is an easy start for an investor, and very good margins can be realized!!! Description Villa and domain: In one of the most exclusive areas of Marbella, Marbella club golf, we have a beautiful plot. Sea views, golf views over the Marbella club golf and lush nature characterize this plot of more than 6.000m2! This 24h high-level security domain, features purely exclusive villas a horse riding center, charming clubhouse and an 18-hole golf course with many natural undulations. This renowned 18 hole golf club has been around for over 70 years and is known as one of the best clubs in Spain. Marbella Club brings its people together in the clubhouse, where the excellent menu attracts many club members and residents every day. In short, this cozy atmosphere makes you feel right at home. The architect with years of experience in this region, designed a masterpiece that feels practical and homely at the same time. The oasis of green is drawn in as the large floor tiles extend from inside to outside, and even into the 75m2 pool! This way, one creates a natural place of tranquility. The villa-project includes 776m2 of indoor area and 357m2 of terraces, distributed over 3 floors, each with their own individuality! Below are the bodega, exclusive garage for 5 cars, technical rooms, gym and 3 suites each with dressing room and bathroom. From each room and the gym you can enjoy the view into the beautiful nature that we intentionally leave untouched. Deer walk through the 5000m2 wooded area which you can see from this floor on a regular basis. Above we have the entrance hall with wardrobe, guest toilet, living space, dining-area, kitchen and 2nd kitchen. From each of these rooms one has a view over the crests of the forest to the sea, the golf and the beautiful mountain scenery. Because of its south orientation the villa with adjoining pool also enjoys the Mediterranean sun all day. This part of the house includes 202m2 of interior space and 160m2 of terraces, as well as a 75m2 swimming pool, which overflows to three sides and where the water level is equal to the terraces. Lastly, the upper level consists of the Master bed- & bathroom, with an indoor area of 84m2 and adjoining 127m2 terraces. From these terraces you can enjoy your built-in Jacuzzi, semi-covered chill-out area through a built-in bioclimatic pergola. On each floor, the glass windows are TRUE 'floor-to-ceiling' with minimalist aluminum partitions so that you maintain maximum integration between inside and outside, even with closed panels. In recent years Marbella is known for its modern, white 'blocky' villas, which we want to stay away from as much as possible with this design, by providing the design with natural elements that in this way 'blend' with the natural environment around it. Especially since the villa is partly 'pushed' into the mountainside, integration with nature is extremely important. Located in the green area of Benahavís, but just far enough from the hustle, this is also your ideal zen location, where everything is still very accessible. 15km from Puerto Banús, 4km from Cancelada (the nearest village) and 13km from Estepona. Contact us for more info!