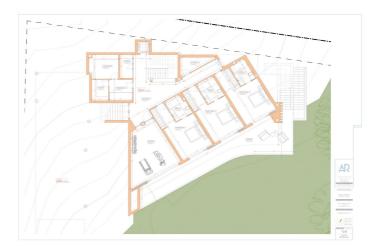

## Costa del Sol, Benahavís

Project plot with license, oriented to investors who want a fully licensed and prepared project! This project includes; 1. Plot of 6200m2 in Marbella club golf (one of the most prestigious surroundings around Marbella) 2. Fully licensed project 3. Request for proposal study (2 rounds with Project Manager Architect), incl. all documentation 4. Renderings & video (for commercial purposes). If the villa is completely built, it can be sold at 5.5M€ or more. With a plot price of 945K, and fully finished project, this is an easy start for an investor, and very good margins can be realized!!! Description Villa and domain: In one of the most exclusive areas of Marbella, Marbella club golf, we have a beautiful plot. Sea views, golf views over the Marbella club golf and lush nature characterize this plot of more than 6.000m2! This 24h high-level security domain, features purely exclusive villas a horse riding center, charming clubhouse and an 18-hole golf course with many natural undulations. This renowned 18 hole golf club has been around for over 70 years and is known as one of the best clubs in Spain. Marbella Club brings its people together in the clubhouse, where the excellent menu attracts many club members and residents every day. In short, this cozy atmosphere makes you feel right at home. The architect with years of experience in this region, designed a masterpiece that feels practical and homely at the same time. The oasis of green is drawn in as the large floor tiles extend from inside to outside, and even into the 75m2 pool! This way, one creates a natural place of tranquility. The villa-project includes 776m2 of indoor area and 357m2 of terraces, distributed over 3 floors, each with their own individuality! Below are the bodega, exclusive garage for 5 cars, technical rooms, gym and 3 suites each with dressing room and bathroom. From each room and the gym you can enjoy the view into the beautiful nature that we intentionally leave untouched. Deer walk through the 5000m2 wooded area which you can see from this floor on a regular basis. Above we have the entrance hall with wardrobe, guest toilet, living space, dining-area, kitchen and 2nd kitchen. From each of these rooms one has a view over the crests of the forest to the sea, the golf and the beautiful mountain scenery. Because of its south orientation the villa with adjoining pool also enjoys the Mediterranean sun all day. This part of the house includes 202m2 of interior space and 160m2 of terraces, as well as a 75m2 swimming pool, which overflows to three sides and where the water level is equal to the terraces. Lastly, the upper level consists of the Master bed- & bathroom, with an indoor area of 84m2 and adjoining 127m2 terraces. From these terraces you can enjoy your built-in Jacuzzi, semi-covered chill-out area through a built-in bioclimatic pergola. On each floor, the glass windows are TRUE 'floor-to-ceiling' with minimalist aluminum partitions so that you maintain maximum integration between inside and outside, even with closed panels. In recent years Marbella is known for its modern, white 'blocky' villas, which we want to stay away from as much as possible with this design, by providing the design with natural elements that in this way 'blend' with the natural environment around it. Especially since the villa is partly 'pushed' into the mountainside, integration with nature is extremely important. Located in the green area of Benahavís, but just far enough from the hustle, this is also your ideal zen location, where everything is still very accessible. 15km from Puerto Banús, 4km from Cancelada (the nearest village) and 13km from Estepona. Contact us for more info!