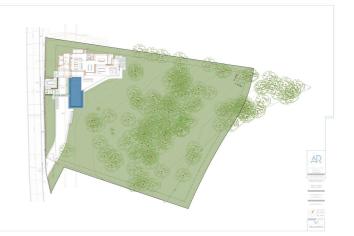

## Costa del Sol, Benahavís

Project plot with license, oriented to investors who want a fully licensed and prepared project! This project includes; 1. Plot of 6200m2 in Marbella club golf (one of the most prestigious surroundings around Marbella) 2. Fully licensed project 3. Request for proposal study (2 rounds with Project Manager Architect), incl. all documentation 4. Renderings & video (for commercial purposes). If the villa is completely built, it can be sold at 5.5M€ or more. With a plot price of 945K, and fully finished project, this is an easy start for an investor, and very good margins can be realized!!! Description Villa and domain: In one of the most exclusive areas of Marbella, Marbella club golf, we have a beautiful plot. Sea views, golf views over the Marbella club golf and lush nature characterize this plot of more than 6.000m2! This 24h high-level security domain, features purely exclusive villas a horse riding center, charming clubhouse and an 18-hole golf course with many natural undulations. This renowned 18 hole golf club has been around for over 70 years and is known as one of the best clubs in Spain. Marbella Club brings its people together in the clubhouse, where the excellent menu attracts many club members and residents every day. In short, this cozy atmosphere makes you feel right at home. The architect with years of experience in this region, designed a masterpiece that feels practical and homely at the same time. The oasis of green is drawn in as the large floor tiles extend from inside to outside, and even into the 75m2 pool! This way, one creates a natural place of tranquility. The villa-project includes 776m2 of indoor area and 357m2 of terraces, distributed over 3 floors, each with their own individuality! Below are the bodega, exclusive garage for 5 cars, technical rooms, gym and 3 suites each with dressing room and bathroom. From each room and the gym you can enjoy the view into the beautiful nature that we intentionally leave untouched. Deer walk through the 5000m2 wooded area which you can see from this floor on a regular basis. Above we have the entrance hall with wardrobe, guest toilet, living space, dining-area, kitchen and 2nd kitchen. From each of these rooms one has a view over the crests of the forest to the sea, the golf and the beautiful mountain scenery. Because of its south orientation the villa with adjoining pool also enjoys the Mediterranean sun all day. This part of the house includes 202m2 of interior space and 160m2 of terraces, as well as a 75m2 swimming pool, which overflows to three sides and where the water level is equal to the terraces. Lastly, the upper level consists of the Master bed- & bathroom, with an indoor area of 84m2 and adjoining 127m2 terraces. From these terraces you can enjoy your built-in Jacuzzi, semi-covered chill-out area through a built-in bioclimatic pergola. On each floor, the glass windows are TRUE 'floor-to-ceiling' with minimalist aluminum partitions so that you maintain maximum integration between inside and outside, even with closed panels. In recent years Marbella is known for its modern, white 'blocky' villas, which we want to stay away from as much as possible with this design, by providing the design with natural elements that in this way 'blend' with the natural environment around it. Especially since the villa is partly 'pushed' into the mountainside, integration with nature is extremely important. Located in the green area of Benahavís, but just far enough from the hustle, this is also your ideal zen location, where everything is still very accessible. 15km from Puerto Banús, 4km from Cancelada (the nearest village) and 13km from Estepona. Contact us for more info!