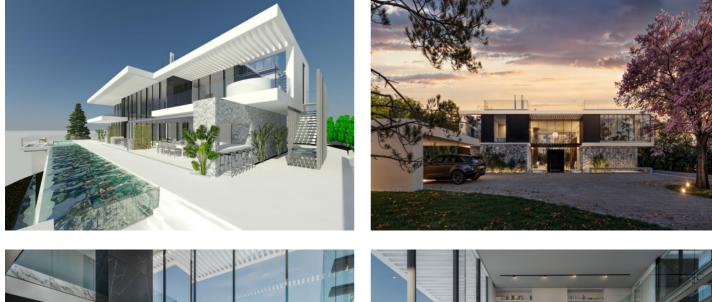

## Costa del Sol, Benahavís

Introducing a stunning off-plan villa project with a license in Monte Mayor, located in the municipality of Benahavís. This contemporary, bespoke villa spans 852m<sup>2</sup> of living space plus 285m<sup>2</sup> of terraces, all set on an impressive 3,250m<sup>2</sup> south-facing plot, offering spectacular open views from every level. THE CONSTRUCTION COSTS ARE IN ADDITION TO THE PLOT & PROJECT Currently designed with four bedrooms and four bathrooms across three floors, the layout can be easily reconfigured to add additional bedrooms or entertainment/recreation areas. The roof also offers the potential for further terracing, providing even more panoramic views of the Mediterranean. The design maximizes natural light throughout the property, featuring high ceilings and top-tier finishes. Monte Mayor is a rapidly growing location, known for its privacy, gated community, and proximity to Marbella Club Golf Resort, just a few kilometers away. The charming village of Benahavís, famous for its beautiful restaurants, is also just a short drive from the property. \*THE PLOT AND PRICE CONTAINS THE BUILDING LICENCE GRANTED BY BENAHAVIS TOWNHALL WITH THE PROJECT APPROVED AND ALL RELEVENT DOCUMENTS ARE HELD DIGITALLY WITH OUR COMPANY AND AVAILABLE UPON REQUEST\*

## Features:

**Orientation** South

**Pool** Private Views Sea Views Mountain Panoramic Country

Utilities Electricity Drinkable Water Setting Close To Golf Urbanisation Country Mountain Pueblo Close To Forest Category Golf Luxury Off Plan With Planning Permission Contemporary