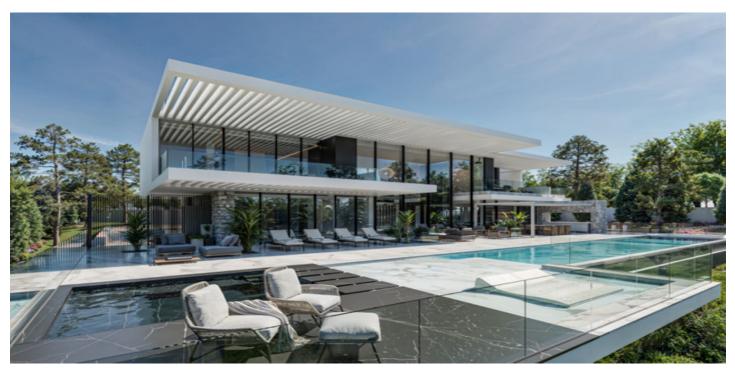

## Costa del Sol, Benahavís

Introducing a stunning off-plan villa project with a license in Monte Mayor, located in the municipality of Benahavís. This contemporary, bespoke villa spans 852m<sup>2</sup> of living space plus 285m<sup>2</sup> of terraces, all set on an impressive 3,250m<sup>2</sup> south-facing plot, offering spectacular open views from every level. THE CONSTRUCTION COSTS ARE IN ADDITION TO THE PLOT & PROJECT Currently designed with four bedrooms and four bathrooms across three floors, the layout can be easily reconfigured to add additional bedrooms or entertainment/recreation areas. The roof also offers the potential for further terracing, providing even more panoramic views of the Mediterranean. The design maximizes natural light throughout the property, featuring high ceilings and top-tier finishes. Monte Mayor is a rapidly growing location, known for its privacy, gated community, and proximity to Marbella Club Golf Resort, just a few kilometers away. The charming village of Benahavís, famous for its beautiful restaurants, is also just a short drive from the property. \*THE PLOT AND PRICE CONTAINS THE BUILDING LICENCE GRANTED BY BENAHAVIS TOWNHALL WITH THE PROJECT APPROVED AND ALL RELEVENT DOCUMENTS ARE HELD DIGITALLY WITH OUR COMPANY AND AVAILABLE UPON REQUEST\*

## Features:

**Orientation** South

**Pool** Private Views Sea Views Mountain Panoramic Country

Utilities Electricity Drinkable Water Setting Close To Golf Urbanisation Country Mountain Pueblo Close To Forest Category Golf Luxury Off Plan With Planning Permission Contemporary