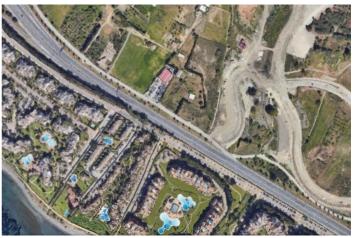

## Costa del Sol, Estepona

This asset offers an exceptional opportunity for those looking to invest in a prime location within the New Golden Mile area. The property encompasses a generous 9,500 square meters of land, providing ample space for various development possibilities. The section closest to the highway offers the potential to construct a 1,415 square meter commercial store, and its direct and clear visibility from the busiest road on the Costa del Sol makes it an ideal location for establishing a thriving business. Located just 3 km away from Estepona center, and 1 km from the beach, the land has easy access to the main roadway that connects Estepona, Marbella and the main cities of Malaga region and all Costa del Sol and Cadiz coastline, it is an exceptional opportunity for investorsIt is also surrounded by numerous ongoing developments and projects, renowed and established workshops, as well as distinguished residential communities like Kempinsky 5 star Hotel, Bahia de la Plata and Alcazaba Beach. Furthermore, the upper part of the property can be utilized for parking, ensuring convenience for potential future customers and visitors. This additional feature enhances the investment potential of the property. In summary, this urbanizable land in the New Golden Mile area presents an outstanding investment opportunity due to its strategic location, substantial size, and development potential. If you are interested in obtaining more information about this property or exploring how to capitalize on this promising opportunity, we are available to provide further details and assist you in making an informed decision regarding this lucrative investment opportunity.