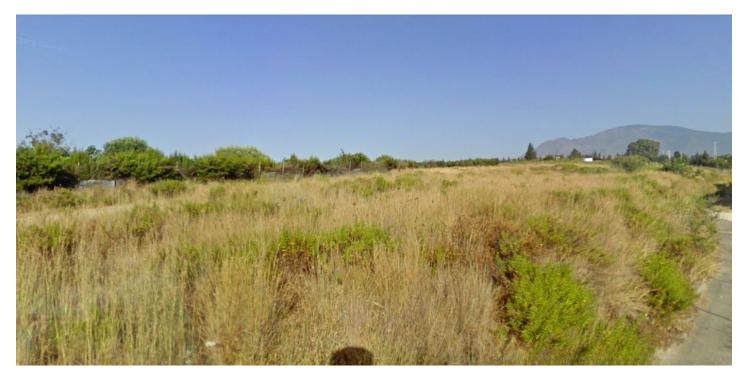

## Costa del Sol, Estepona

This asset offers an exceptional opportunity for those looking to invest in a prime location within the New Golden Mile area. The property encompasses a generous 9,500 square meters of land, providing ample space for various development possibilities. The section closest to the highway offers the potential to construct a 1,415 square meter commercial store, and its direct and clear visibility from the busiest road on the Costa del Sol makes it an ideal location for establishing a thriving business. Located just 3 km away from Estepona center, and 1 km from the beach, the land has easy access to the main roadway that connects Estepona, Marbella and the main cities of Malaga region and all Costa del Sol and Cadiz coastline, it is an exceptional opportunity for investorsIt is also surrounded by numerous ongoing developments and projects, renowed and established workshops, as well as distinguished residential communities like Kempinsky 5 star Hotel, Bahia de la Plata and Alcazaba Beach. Furthermore, the upper part of the property can be utilized for parking, ensuring convenience for potential future customers and visitors. This additional feature enhances the investment potential of the property. In summary, this urbanizable land in the New Golden Mile area presents an outstanding investment opportunity due to its strategic location, substantial size, and development potential. If you are interested in obtaining more information about this property or exploring how to capitalize on this promising opportunity, we are available to provide further details and assist you in making an informed decision regarding this lucrative investment opportunity.