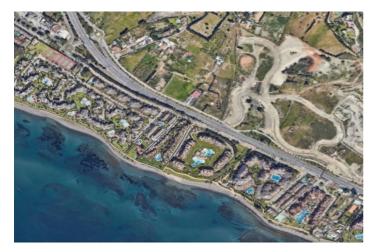

## Costa del Sol, Estepona

This asset offers an exceptional opportunity for those looking to invest in a prime location within the New Golden Mile area. The property encompasses a generous 9,500 square meters of land, providing ample space for various development possibilities. The section closest to the highway offers the potential to construct a 1,415 square meter commercial store, and its direct and clear visibility from the busiest road on the Costa del Sol makes it an ideal location for establishing a thriving business. Located just 3 km away from Estepona center, and 1 km from the beach, the land has easy access to the main roadway that connects Estepona, Marbella and the main cities of Malaga region and all Costa del Sol and Cadiz coastline, it is an exceptional opportunity for investorsIt is also surrounded by numerous ongoing developments and projects, renowed and established workshops, as well as distinguished residential communities like Kempinsky 5 star Hotel, Bahia de la Plata and Alcazaba Beach. Furthermore, the upper part of the property can be utilized for parking, ensuring convenience for potential future customers and visitors. This additional feature enhances the investment potential of the property. In summary, this urbanizable land in the New Golden Mile area presents an outstanding investment opportunity due to its strategic location, substantial size, and development potential. If you are interested in obtaining more information about this property or exploring how to capitalize on this promising opportunity, we are available to provide further details and assist you in making an informed decision regarding this lucrative investment opportunity.