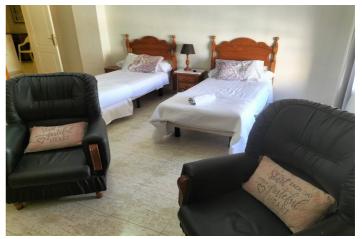

### Costa del Sol, San Pedro de Alcántara

Hostel for Sale - Great Investment Opportunity in San Pedro Alcántara An excellent opportunity for a family-operated business, this hostel is located in San Pedro Alcántara and boasts a prime investment potential. With a built area of 300 square meters, the hostel features 11 rooms, 9 bathrooms, 1 dedicated room for linens and towels, and a private bathroom. Key Features: - Reception Area: Well-organized reception to welcome guests. - Office Space: Efficient office area for managing daily operations. - Hallway: Spacious hallway providing easy access to all rooms. - In-Room Amenities: Each room is equipped with a TV, wardrobes, and Wifi for the convenience of guests. - Air Conditioning: Air conditioning in all rooms ensures a comfortable stay. - Natural Light: Ample natural light throughout the hostel creates a pleasant ambiance. - Year-round Operation: Operating 365 days a year, ensuring a consistent flow of business. - Financial Overview: - Waste Disposal: €86 every six months (€172 annually). - Community Fees: Approximately €320. - Electricity Costs: Around €586 in the summer months. - Profitable Venture: The hostel has demonstrated solid financial performance, offering good returns on investment. This property presents an enticing opportunity for those looking to enter the hospitality industry or expand their portfolio. With well-appointed rooms, essential amenities, and a strategic location, this hostel is poised to continue its success as a thriving business. Don't miss the chance to make this lucrative investment in the heart of San Pedro Alcántara! ????

Kitchen

**Fully Fitted** 

Climate Control Air Conditioning Hot A/C

Condition Good

Security Safe

Furniture Fully Furnished