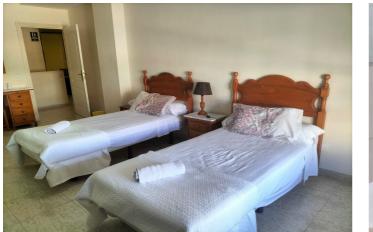

### Costa del Sol, San Pedro de Alcántara

Hostel for Sale - Great Investment Opportunity in San Pedro Alcántara An excellent opportunity for a family-operated business, this hostel is located in San Pedro Alcántara and boasts a prime investment potential. With a built area of 300 square meters, the hostel features 11 rooms, 9 bathrooms, 1 dedicated room for linens and towels, and a private bathroom. Key Features: - Reception Area: Well-organized reception to welcome guests. - Office Space: Efficient office area for managing daily operations. - Hallway: Spacious hallway providing easy access to all rooms. - In-Room Amenities: Each room is equipped with a TV, wardrobes, and Wifi for the convenience of guests. - Air Conditioning: Air conditioning in all rooms ensures a comfortable stay. - Natural Light: Ample natural light throughout the hostel creates a pleasant ambiance. - Year-round Operation: Operating 365 days a year, ensuring a consistent flow of business. - Financial Overview: - Waste Disposal: €86 every six months (€172 annually). - Community Fees: Approximately €320. - Electricity Costs: Around €586 in the summer months. - Profitable Venture: The hostel has demonstrated solid financial performance, offering good returns on investment. This property presents an enticing opportunity for those looking to enter the hospitality industry or expand their portfolio. With well-appointed rooms, essential amenities, and a strategic location, this hostel is poised to continue its success as a thriving business. Don't miss the chance to make this lucrative investment in the heart of San Pedro Alcántara! ????

Kitchen

**Fully Fitted** 

Climate Control Air Conditioning Hot A/C

Condition Good

Security Safe

Furniture Fully Furnished