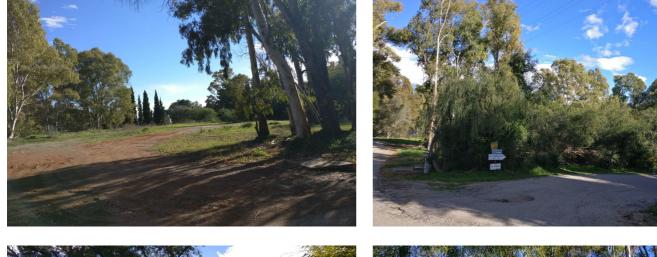

## Costa del Sol, Benahavís

Large 6800m2 plot for sale in Fuente del Espanto, on the ronda road. The plot is fully urban, easy and quick to obtain license as its in Benahavis municipality. Land type: Urbano Finalist with residential use Building allowance is 20%, meaning you can build a 1200m2 villa on the plot (excl basements and terraces) Occupation % 15%