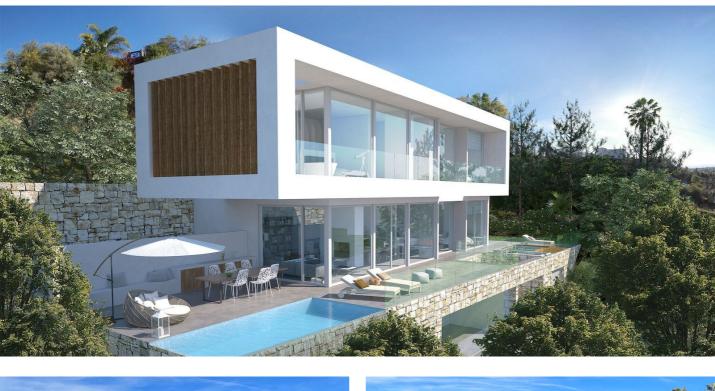

## Costa del Sol, El Rosario

A south-west orientated building plot in East Marbella's gorgeous residential estate known as El Rosario.

The project has been accepted and approved and the Town Hall will publish the license.

The plot has been connected to the municipal sewage system the cost covered by current owner...a pre-requisite for development.

This is an opportunity to develop a luxury home with fabulous views over the Marbella countryside and golf course to the Mediterranean Sea.

This plot has a building coefficient of 0.30 allowing therefore for a luxury home with above-ground build size of up to 323 sqm. Additional space can be made in the basement.

El Rosario is undergoing a mandatory update to connect each home to the mains sewage system, and this plot has the infrastructure in place and already paid for at a cost of 12,000 euro.

El Rosario building plot...Marbella East.

A residential plot to build a villa that will have orientation to the west giving spectacular views to the Marbella las Nieves mountain range and also to the sea.

An opportunity to build a fabulous home within 8 minutes of Marbella Town and within 4 minutes of the beach.