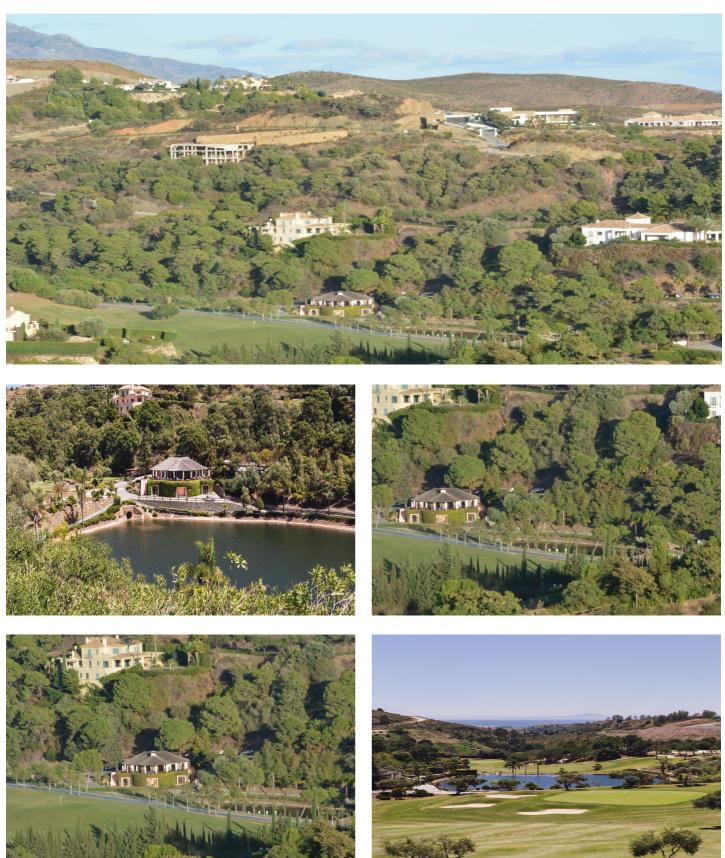

## Costa del Sol, Benahavís

Beautiful 4.196 m2 plot for sale in the exclusive Marbella Club Golf Resort and Equestrian Center. The plot's building allowance is about 10.6% meaning nearly 450 m2 in up to two floors plus terraces and basement (most likely with views due to the slope). This complex is an absolute retreat, quiet, secure and surrounded by nature and golf just a few minutes drive from Guadalmina, Benahavis, Puerto Banus, San Pedro and a wide variety of golf courses, restaurants, etc. This is a plot in high position and with great panoramic views over the golf course, the Club House, the lake and the surrounding country side. It is also conveniently located within walking distance to the Club House and over the 18th hole. The surface slopes down towards NW orientation. A nice plot in a superb spot!!