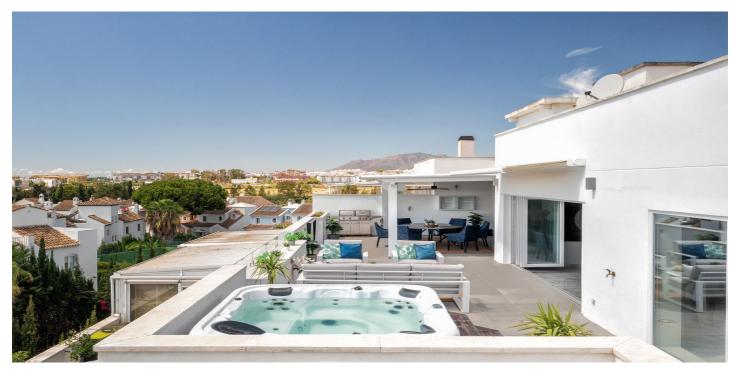

## Costa del Sol, Nueva Andalucía

A well located penthouse close to Puerto Banus, the beach & amenities. Situated on a corner gives this property total privacy and the wrap around terrace enjoys both sea & mountain views. Spacious layout with a large family kitchen as the focal point, from here you access the main terrce with a large outdoor kitchen and dining area plus a jacuzzi facing the sea. The bedrooms are situated away from the living area creating privacy and all with access to the terrace. The property is accessed from the underground parking (2-3 cars), there is also a large storage room. The urbanisation has 24 hrs security, several pools, basketball and padel courts.

## Features:

Features **Covered Terrace** Lift **Private Terrace** Storage Room **Ensuite Bathroom** 24 Hour Reception **Fitted Wardrobes** WiFi Paddle Tennis Utility Room Jacuzzi Views Sea Views Mountain Pool