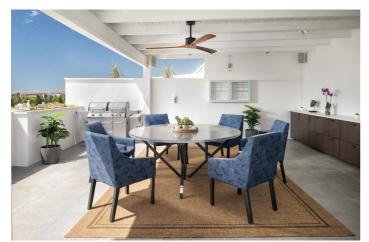

## Costa del Sol, Nueva Andalucía

A well located penthouse close to Puerto Banus, the beach & amenities. Situated on a corner gives this property total privacy and the wrap around terrace enjoys both sea & mountain views. Spacious layout with a large family kitchen as the focal point, from here you access the main terrce with a large outdoor kitchen and dining area plus a jacuzzi facing the sea. The bedrooms are situated away from the living area creating privacy and all with access to the terrace. The property is accessed from the underground parking (2-3 cars), there is also a large storage room. The urbanisation has 24 hrs security, several pools, basketball and padel courts.

## Features:

Features **Covered Terrace** Lift **Private Terrace** Storage Room **Ensuite Bathroom** 24 Hour Reception **Fitted Wardrobes** WiFi Paddle Tennis Utility Room Jacuzzi Views Sea Views Mountain Pool