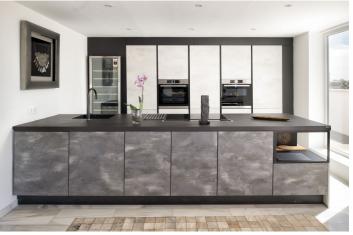

## Costa del Sol, Nueva Andalucía

A well located penthouse close to Puerto Banus, the beach & amenities. Situated on a corner gives this property total privacy and the wrap around terrace enjoys both sea & mountain views. Spacious layout with a large family kitchen as the focal point, from here you access the main terrce with a large outdoor kitchen and dining area plus a jacuzzi facing the sea. The bedrooms are situated away from the living area creating privacy and all with access to the terrace. The property is accessed from the underground parking (2-3 cars), there is also a large storage room. The urbanisation has 24 hrs security, several pools, basketball and padel courts.

**Pool** Communal

Security Gated Complex **Orientation** South

Setting Close To Golf Close To Port Close To Sea Close To Shops Close To Town Close To Schools Kitchen Fully Fitted Kitchen-Lounge Parking Underground **Climate Control** Air Conditioning Hot A/C