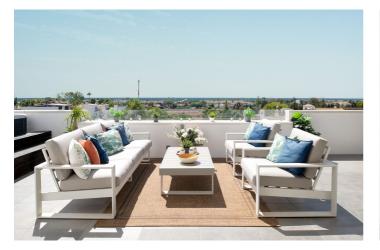

## Costa del Sol, Nueva Andalucía

A well located penthouse close to Puerto Banus, the beach & amenities. Situated on a corner gives this property total privacy and the wrap around terrace enjoys both sea & mountain views. Spacious layout with a large family kitchen as the focal point, from here you access the main terrce with a large outdoor kitchen and dining area plus a jacuzzi facing the sea. The bedrooms are situated away from the living area creating privacy and all with access to the terrace. The property is accessed from the underground parking (2-3 cars), there is also a large storage room. The urbanisation has 24 hrs security, several pools, basketball and padel courts.

## Features:

Features **Covered Terrace** Lift **Private Terrace** Storage Room **Ensuite Bathroom** 24 Hour Reception **Fitted Wardrobes** WiFi Paddle Tennis Utility Room Jacuzzi Views Sea Views Mountain Pool